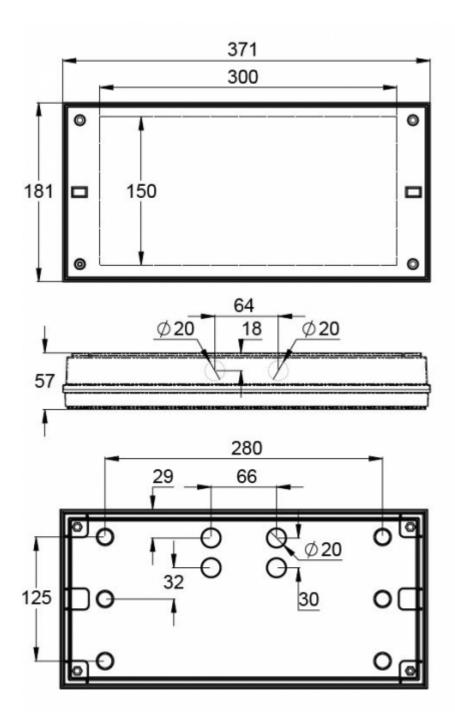

| Product Code                        | Y4353WM                   |
|-------------------------------------|---------------------------|
| Feature                             | Lumi Test                 |
| Mounting (standard)                 | surface                   |
| Customs Code                        | 94056080                  |
| GTIN Code                           | 6438045021881             |
| ETIM Product Class                  | EC001957                  |
| Length                              | 371 mm                    |
| Width                               | 181 mm                    |
| Height                              | 57 mm                     |
| Weight                              | 1,1 kg                    |
| Backup                              | 3 h                       |
| Max Input Power VA                  | 3,3 VA                    |
| Nominal Supply Voltage              | 220-240 V, 50/60 Hz AC    |
| Protection Class                    | II                        |
| IP Class                            | IP65                      |
| Temperature Range Min - Max         | -0+35 °C                  |
| Glow Wire Test of Plastic Materials | 850 °C                    |
| Light Source                        | LED                       |
| Body Material                       | plastic                   |
| Colour                              | RAL9003                   |
| Electrical Installation             | 2/3 x 2,5 mm <sup>2</sup> |
| Luminous Flux                       | 300 lm                    |