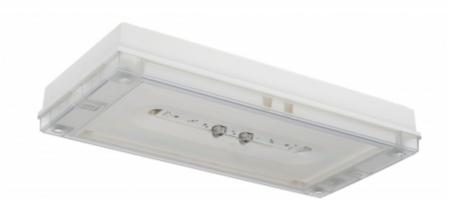

# SOLID LINE MIDBAY EMERGENCY LIGHT Y4353WM

## Self-contained 3 h Battery with Lumi Test Self-testing, emergency light (Invidually packed TWT4353WM)

Solid Line Midbay is developed for escape route emergency lighting.

High enclosure class (IP65) ensures that the luminaire is completely dust proof and water proof.

Solid is suitable for example for industrial premises and parking halls. Escap and centrally supplied luminaires are also suitable for outdoor use. The Solid luminaire uses long lasting leds as its light source.

Special attention has been paid to the design, for easy installation.

Tel +358 3 883 020 | VAT-number FI01494751 | teknoware.com | emexit@teknoware.com

Teknoware Oy | P.O. Box 19, 15101 Lahti | Ilmarisentie 8, 15200 Lahti Finland