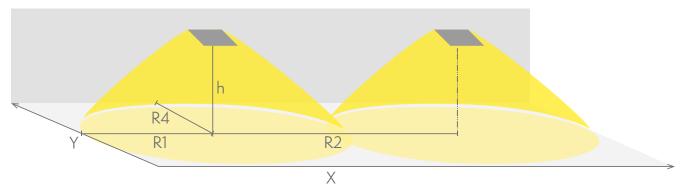

# Emergency lighting for escape routes (ceiling mounting)

Table of 1 lux for escape routes in the middle line according to the norm EN 1838. Level of measurement 0,02 m, measurement result with battery operation.

We reserve the rights to make modifications without notice. Copyright © 2024 Teknoware. All rights reserved. Date: May 17, 2024 | Source: teknoware.fi/en/solid-line-midbay-emergency-light-y4353wm

R1 distance from wall (X axis) R2 installation distance between lights (X axis) R4 distance from wall (Y axis) . Y4353WM

| Mounting height (m) | Below the light lux | R1 (m) | R2 (m) | R4 (m) |
|---------------------|---------------------|--------|--------|--------|
|                     |                     | 1 lux  | 1 lux  | 1 lux  |
| 2,5                 | 57                  | 5      | 12     | 1      |
| 3                   | 39                  | 5,5    | 14     | 1      |
| 4                   | 22                  | 6      | 16     | 1      |
| 6                   | 9,5                 | 7      | 20     | 1      |
| 8                   | 5                   | 8      | 20     | 1      |
| 10                  | 3                   | 9      | 21     | 1      |
| 12                  | 2,5                 | 9      | 21     | 1      |