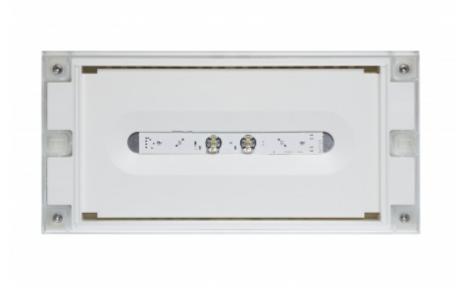

# SOLID LINE MIDBAY EMERGENCY LIGHT Y4353WM

## Self-contained 3 h Battery with Lumi Test Self-testing, emergency light (Invidually packed TWT4353WM)

Solid Line Midbay is developed for escape route emergency lighting.

High enclosure class (IP65) ensures that the luminaire is completely dust proof and water proof.

| Product Code                        | Y4353WM                   |
|-------------------------------------|---------------------------|
| Feature                             | Lumi Test                 |
| Mounting (standard)                 | surface                   |
| Customs Code                        | 94056080                  |
| GTIN Code                           | 6438045021881             |
| ETIM Product Class                  | EC001957                  |
| Length                              | 371 mm                    |
| Width                               | 181 mm                    |
| Height                              | 57 mm                     |
| Weight                              | 1,1 kg                    |
| Backup                              | 3 h                       |
| Max Input Power VA                  | 3,3 VA                    |
| Nominal Supply Voltage              | 220-240 V, 50/60 Hz AC    |
| Protection Class                    | II                        |
| IP Class                            | IP65                      |
| Temperature Range Min - Max         | -0+35 °C                  |
| Glow Wire Test of Plastic Materials | 850 °C                    |
| Light Source                        | LED                       |
| Body Material                       | plastic                   |
| Colour                              | RAL9003                   |
| Electrical Installation             | 2/3 x 2,5 mm <sup>2</sup> |
| Luminous Flux                       | 300 lm                    |