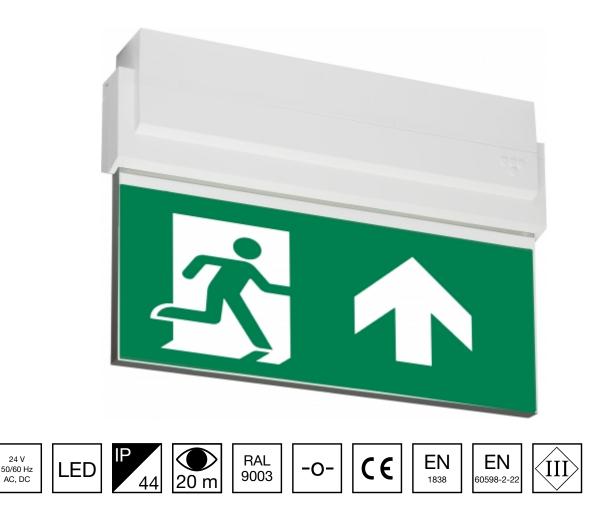

## ESC 80 EMERGENCY EXIT LIGHT Y8041W102

# 24 V centrally supplied LED Emergency Exit Light with 1-sided pictogram, arrow up 20 m viewing distance (Invidually packed TWT8041W)

ESC 80 is an emergency exit light equipped with a light plate, combining cutting edge technology combined with modern luminaire design. Thanks to Teknoware's innovative electronics and product design, the ESC 80 luminaire combines uniformly illuminated pictograms, low power consumption, as well as a slender appearance.

There is a selection of three different luminaire sizes. ESC 80 luminaires can be used as 1 or 2 sided, as well as recess or surface mounted.

ESC 80 is particularly easy and fast to install thanks to a separate mounting piece, into which also the power supply is connected.

Teknoware Oy | P.O. Box 19, 15101 Lahti | Ilmarisentie 8, 15200 Lahti Finland Tel +358 3 883 020 | VAT-number FI01494751 | teknoware.com | emexit@teknoware.com

| Product Code                 | Y8041W102             |  |
|------------------------------|-----------------------|--|
| Mounting (standard)          | ceiling, wall         |  |
| Mounting (optional)          | recess, flag, pendel  |  |
| Customs Code                 | 94056080              |  |
| GTIN Code                    | 6438045014937         |  |
| ETIM Product Class           | EC001957              |  |
| Length                       | 273 mm                |  |
| Width                        | 205 mm                |  |
| Height                       | 46 mm                 |  |
| Weight                       | 0,64 kg               |  |
| Max Input Power VA           | 2 VA                  |  |
| Max Input Power W            | 2,5 W                 |  |
| Nominal Supply Voltage       | 24 V, 50/60 Hz AC, DC |  |
| Protection Class             | III                   |  |
| IP Class                     | IP44                  |  |
| Temperature Range Min - Max  | lin - Max -30+50 °C   |  |
| Viewing Distance             | 20 m                  |  |
| Light Source                 | LED                   |  |
| Body Material                | plastic               |  |
| Aperture for Recess Mounting | 45 x 275 mm           |  |
| Colour                       | RAL9003               |  |
| Electrical Installation      | 2/3 x 2,5 mm²         |  |