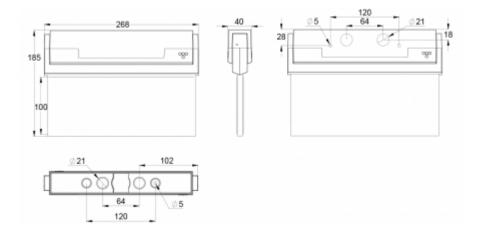

Teknoware Oy | P.O. Box 19, 15101 Lahti | Ilmarisentie 8, 15200 Lahti Finland Tel +358 3 883 020 | VAT-number FI01494751 | teknoware.com | emexit@teknoware.com

| Product Code                 | Y8041W102             |  |
|------------------------------|-----------------------|--|
| Mounting (standard)          | ceiling, wall         |  |
| Mounting (optional)          | recess, flag, pendel  |  |
| Customs Code                 | 94056080              |  |
| GTIN Code                    | 6438045014937         |  |
| ETIM Product Class           | EC001957              |  |
| Length                       | 273 mm                |  |
| Width                        | 205 mm                |  |
| Height                       | 46 mm                 |  |
| Weight                       | 0,64 kg               |  |
| Max Input Power VA           | 2 VA                  |  |
| Max Input Power W            | 2,5 W                 |  |
| Nominal Supply Voltage       | 24 V, 50/60 Hz AC, DC |  |
| Protection Class             | III                   |  |
| IP Class                     | IP44                  |  |
| Temperature Range Min - Max  | lin - Max -30+50 °C   |  |
| Viewing Distance             | 20 m                  |  |
| Light Source                 | LED                   |  |
| Body Material                | plastic               |  |
| Aperture for Recess Mounting | 45 x 275 mm           |  |
| Colour                       | RAL9003               |  |
| Electrical Installation      | 2/3 x 2,5 mm²         |  |