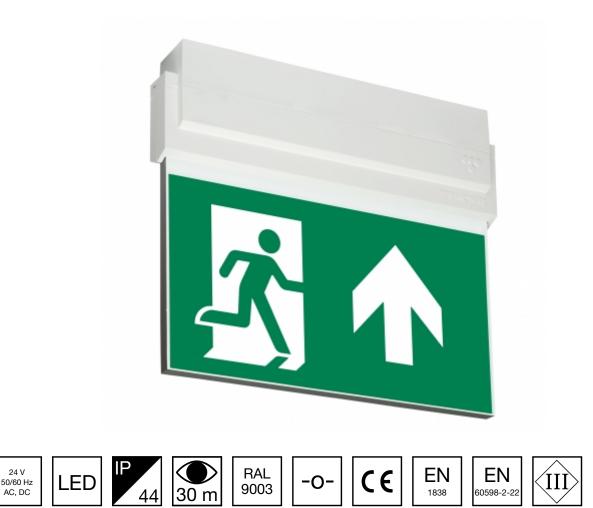

## ESC 80 EMERGENCY EXIT LIGHT Y8041W141

# 24 V centrally supplied LED Emergency Exit Light with 2-sided pictogram, arrow up, 30 m viewing distance (Invidually packed TWT8041W)

ESC 80 is an emergency exit light equipped with a light plate, combining cutting edge technology combined with modern luminaire design. Thanks to Teknoware's innovative electronics and product design, the ESC 80 luminaire combines uniformly illuminated pictograms, low power consumption, as well as a slender appearance.

There is a selection of three different luminaire sizes. ESC 80 luminaires can be used as 1 or 2 sided, as well as recess or surface mounted.

ESC 80 is particularly easy and fast to install thanks to a separate mounting piece, into which also the power supply is connected.

Teknoware Oy | P.O. Box 19, 15101 Lahti | Ilmarisentie 8, 15200 Lahti Finland Tel +358 3 883 020 | VAT-number FI01494751 | teknoware.com | emexit@teknoware.com

| Product Code                 | Y8041W141                          |  |
|------------------------------|------------------------------------|--|
| Mounting (standard)          | ceiling, wall                      |  |
| Mounting (optional)          | recess, flag, pendel               |  |
| Customs Code                 | 94056080                           |  |
| GTIN Code                    | 6438045015330                      |  |
| ETIM Product Class           | EC001957                           |  |
| Length                       | 273 mm                             |  |
| Width                        | 240 mm                             |  |
| Height                       | 46 mm                              |  |
| Weight                       | 0,75 kg                            |  |
| Max Input Power VA           | 2 VA                               |  |
| Max Input Power W            | 2,5 W                              |  |
| Nominal Supply Voltage       | 24 V, 50/60 Hz AC, DC              |  |
| Protection Class             | III                                |  |
| IP Class                     | IP44                               |  |
| Temperature Range Min - Max  | perature Range Min - Max -30+50 °C |  |
| Viewing Distance             | 30 m                               |  |
| Light Source                 | LED                                |  |
| Body Material                | plastic                            |  |
| Aperture for Recess Mounting | 45 x 275 mm                        |  |
| Colour                       | RAL9003                            |  |
| Electrical Installation      | 2/3 x 2,5 mm²                      |  |