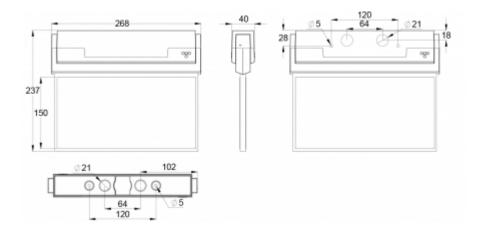

Teknoware Oy | P.O. Box 19, 15101 Lahti | Ilmarisentie 8, 15200 Lahti Finland Tel +358 3 883 020 | VAT-number FI01494751 | teknoware.com | emexit@teknoware.com

| Product Code                 | Y8041W141                          |  |
|------------------------------|------------------------------------|--|
| Mounting (standard)          | ceiling, wall                      |  |
| Mounting (optional)          | recess, flag, pendel               |  |
| Customs Code                 | 94056080                           |  |
| GTIN Code                    | 6438045015330                      |  |
| ETIM Product Class           | EC001957                           |  |
| Length                       | 273 mm                             |  |
| Width                        | 240 mm                             |  |
| Height                       | 46 mm                              |  |
| Weight                       | 0,75 kg                            |  |
| Max Input Power VA           | 2 VA                               |  |
| Max Input Power W            | 2,5 W                              |  |
| Nominal Supply Voltage       | 24 V, 50/60 Hz AC, DC              |  |
| Protection Class             | III                                |  |
| IP Class                     | IP44                               |  |
| Temperature Range Min - Max  | perature Range Min - Max -30+50 °C |  |
| Viewing Distance             | 30 m                               |  |
| Light Source                 | LED                                |  |
| Body Material                | plastic                            |  |
| Aperture for Recess Mounting | 45 x 275 mm                        |  |
| Colour                       | RAL9003                            |  |
| Electrical Installation      | 2/3 x 2,5 mm²                      |  |