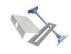

## OPTIONAL MOUNTING ACCESSORIES FOR EMERGENCY EXIT LIGHTS

| Product Code | Product Name                   | Compatible Product Groups                                                                |
|--------------|--------------------------------|------------------------------------------------------------------------------------------|
| TWT9000      | Suspension bracket TWT9000     | ESC 90 Emergency Exit Lights, ESC 80 Emergency Exit Lights, ESC 81 Emergency Exit Lights |
| TWT9002      | Flag bracket TWT9002           | 124010.124011                                                                            |
| TWT8001      | Recess mounting frame TWT8001  | ESC 80 Emergency Exit Lights                                                             |
| TWT8001B     | Recess mounting frame TWT8001B | ESC 80 Emergency Exit Lights                                                             |