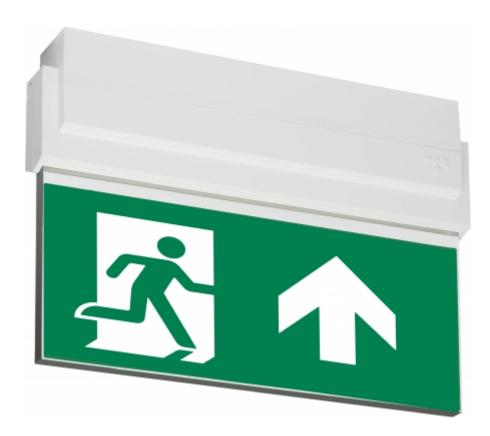

## ESC 80 EMERGENCY EXIT LIGHT Y8051WK102

Addressable 230 V centrally supplied LED Emergency Exit Light with 1-sided pictogram, arrow up, 20 m viewing distance (Invidually packed TWT8051WK)

ESC 80 is an emergency exit light equipped with a light plate, combining cutting edge technology combined with modern luminaire design. Thanks to Teknoware's innovative electronics and product design, the ESC 80 luminaire combines uniformly illuminated pictograms, low power consumption, as well as a slender appearance.

There is a selection of three different luminaire sizes. ESC 80 luminaires can be used as 1 or 2 sided, as well as recess or surface mounted.

ESC 80 is particularly easy and fast to install thanks to a separate mounting piece, into which also the power supply is connected.