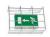

## ESC 80 EMERGENCY EXIT LIGHT Y8051WK102

Addressable 230 V centrally supplied LED Emergency Exit Light with 1-sided pictogram, arrow up, 20 m viewing distance (Invidually packed TWT8051WK)

ESC 80 is an emergency exit light equipped with a light plate, combining cutting edge technology combined with modern luminaire design. Thanks to Teknoware's innovative electronics and product design, the ESC 80 luminaire combines uniformly illuminated pictograms, low power consumption, as well as a slender appearance.

There is a selection of three different luminaire sizes. ESC 80 luminaires can be used as 1 or 2 sided, as well as recess or surface mounted.

ESC 80 is particularly easy and fast to install thanks to a separate mounting piece, into which also the power supply is connected.