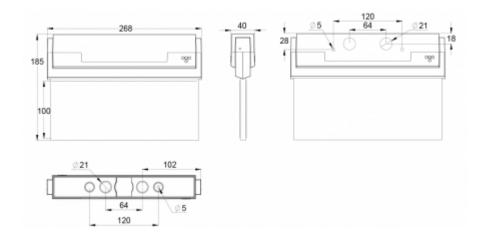

| Product Code                 | Y8051WK102                            |  |
|------------------------------|---------------------------------------|--|
| Feature                      | Intelligent Controller, Tapsa Control |  |
| Mounting (standard)          | ceiling, wall                         |  |
| Mounting (optional)          | recess, flag, pendel                  |  |
| Customs Code                 | 94056080                              |  |
| GTIN Code                    | 6438045014968                         |  |
| ETIM Product Class           | EC001957                              |  |
| Length                       | 273 mm                                |  |
| Width                        | 205 mm                                |  |
| Height                       | 46 mm                                 |  |
| Weight                       | 0,64 kg                               |  |
| Max Input Power VA           | 6,6 VA                                |  |
| Max Input Power W            | 4,2 W                                 |  |
| Nominal Supply Voltage       | 220-240 V, 50/60 Hz AC, DC            |  |
| Protection Class             | II                                    |  |
| IP Class                     | IP44                                  |  |
| Temperature Range Min - Max  | -30+50 °C                             |  |
| Viewing Distance             | 20 m                                  |  |
| Light Source                 | LED                                   |  |
| Body Material                | plastic                               |  |
| Aperture for Recess Mounting | 45 x 275 mm                           |  |
| Colour                       | RAL9003                               |  |
| Electrical Installation      | 2/3 x 2,5 mm <sup>2</sup>             |  |