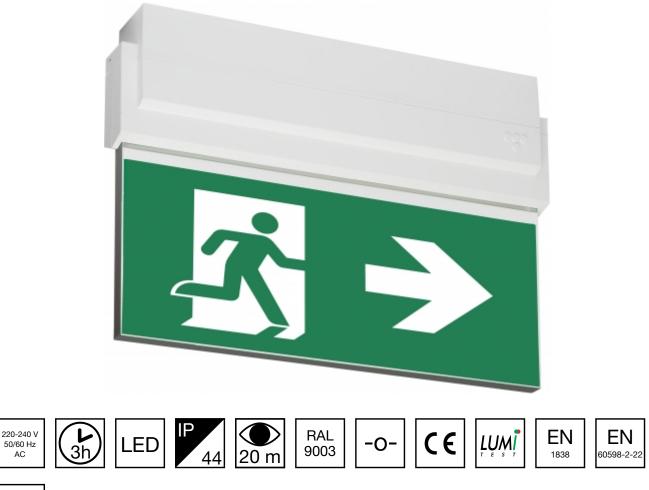

## ESC 80 EMERGENCY EXIT LIGHT Y8053WM103

|--|

AC

Self-contained LED Emergency Exit Light with 3 h Battery and Lumi Test Self-testing with 2-sided pictogram, arrow left/right, 20 m viewing distance (Invidually packed TWT8053WM)

ESC 80 is an emergency exit light equipped with a light plate, combining cutting edge technology combined with modern luminaire design. Thanks to Teknoware's innovative electronics and product design, the ESC 80 luminaire combines uniformly illuminated pictograms, low power consumption, as well as a slender appearance.

There is a selection of three different luminaire sizes. ESC 80 luminaires can be used as 1 or 2 sided, as well as recess or surface mounted.

ESC 80 is particularly easy and fast to install thanks to a separate mounting piece, into which also the power supply is connected.

We reserve the rights to make modifications without notice. Copyright © 2024 Teknoware. All rights reserved. Date: May 17, 2024 | Source: teknoware.fi/en/esc-80-emergency-exit-light-y8053wm103

| Product Code                 | Y8053WM103             |  |
|------------------------------|------------------------|--|
| Feature                      | Lumi Test              |  |
| Mounting (standard)          | ceiling, wall          |  |
| Mounting (optional)          | recess, flag, pendel   |  |
| Customs Code                 | 94056080               |  |
| GTIN Code                    | 6438045012650          |  |
| ETIM Product Class           | EC001957               |  |
| Length                       | 273 mm                 |  |
| Width                        | 205 mm                 |  |
| Height                       | 46 mm                  |  |
| Weight                       | 0,74 kg                |  |
| Backup                       | 3 h                    |  |
| Max Input Power VA           | 5,3 VA                 |  |
| Nominal Supply Voltage       | 220-240 V, 50/60 Hz AC |  |
| Protection Class             | II                     |  |
| IP Class                     | IP44                   |  |
| Temperature Range Min - Max  | -5+30 °C               |  |
| Viewing Distance             | 20 m                   |  |
| Light Source                 | LED                    |  |
| Body Material                | plastic                |  |
| Aperture for Recess Mounting | 53 x 275 mm            |  |
| Colour                       | RAL9003                |  |
| Electrical Installation      | 2/3 x 2,5 mm²          |  |