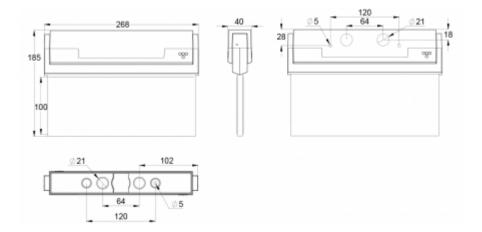

We reserve the rights to make modifications without notice. Copyright © 2024 Teknoware. All rights reserved. Date: May 17, 2024 | Source: teknoware.fi/en/esc-80-emergency-exit-light-y8053wm103

| Product Code                 | Y8053WM103             |  |
|------------------------------|------------------------|--|
| Feature                      | Lumi Test              |  |
| Mounting (standard)          | ceiling, wall          |  |
| Mounting (optional)          | recess, flag, pendel   |  |
| Customs Code                 | 94056080               |  |
| GTIN Code                    | 6438045012650          |  |
| ETIM Product Class           | EC001957               |  |
| Length                       | 273 mm                 |  |
| Width                        | 205 mm                 |  |
| Height                       | 46 mm                  |  |
| Weight                       | 0,74 kg                |  |
| Backup                       | 3 h                    |  |
| Max Input Power VA           | 5,3 VA                 |  |
| Nominal Supply Voltage       | 220-240 V, 50/60 Hz AC |  |
| Protection Class             | II                     |  |
| IP Class                     | IP44                   |  |
| Temperature Range Min - Max  | -5+30 °C               |  |
| Viewing Distance             | 20 m                   |  |
| Light Source                 | LED                    |  |
| Body Material                | plastic                |  |
| Aperture for Recess Mounting | 53 x 275 mm            |  |
| Colour                       | RAL9003                |  |
| Electrical Installation      | 2/3 x 2,5 mm²          |  |