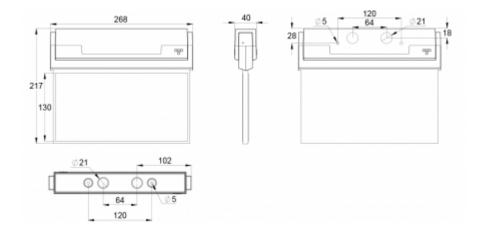

We reserve the rights to make modifications without notice. Copyright © 2024 Teknoware. All rights reserved. Date: May 17, 2024 | Source: teknoware.fi/en/esc-80-emergency-exit-light-y8053wm133

| Product Code                 | Y8053WM133                |
|------------------------------|---------------------------|
| Feature                      | Lumi Test                 |
| Mounting (standard)          | ceiling, wall             |
| Mounting (optional)          | recess, flag, pendel      |
| Customs Code                 | 94056080                  |
| GTIN Code                    | 6438045012933             |
| ETIM Product Class           | EC001957                  |
| Length                       | 273 mm                    |
| Width                        | 240 mm                    |
| Height                       | 46 mm                     |
| Weight                       | 0,8 kg                    |
| Backup                       | 3 h                       |
| Max Input Power VA           | 5,3 VA                    |
| Nominal Supply Voltage       | 220-240 V, 50/60 Hz AC    |
| Protection Class             | II                        |
| IP Class                     | IP44                      |
| Temperature Range Min - Max  | -5+30 °C                  |
| Viewing Distance             | 26 m                      |
| Light Source                 | LED                       |
| Body Material                | plastic                   |
| Aperture for Recess Mounting | 53 x 275 mm               |
| Colour                       | RAL9003                   |
| Electrical Installation      | 2/3 x 2,5 mm <sup>2</sup> |