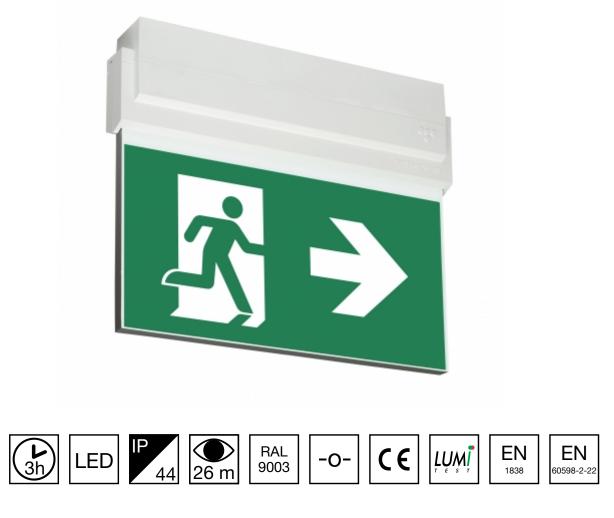

## ESC 80 EMERGENCY EXIT LIGHT Y8053WM133

220-240 V

50/60 Hz

AC

Self-contained LED Emergency Exit Light with 3 h Battery and Lumi Test Self-testing with 2-sided pictogram, arrow left/right, 26 m viewing distance (Invidually packed TWT8053WM)

ESC 80 is an emergency exit light equipped with a light plate, combining cutting edge technology combined with modern luminaire design. Thanks to Teknoware's innovative electronics and product design, the ESC 80 luminaire combines uniformly illuminated pictograms, low power consumption, as well as a slender appearance.

There is a selection of three different luminaire sizes. ESC 80 luminaires can be used as 1 or 2 sided, as well as recess or surface mounted.

ESC 80 is particularly easy and fast to install thanks to a separate mounting piece, into which

We reserve the rights to make modifications without notice. Copyright © 2024 Teknoware. All rights reserved. Date: May 17, 2024 | Source: teknoware.fi/en/esc-80-emergency-exit-light-y8053wm133

| Product Code                 | Y8053WM133                |
|------------------------------|---------------------------|
| Feature                      | Lumi Test                 |
| Mounting (standard)          | ceiling, wall             |
| Mounting (optional)          | recess, flag, pendel      |
| Customs Code                 | 94056080                  |
| GTIN Code                    | 6438045012933             |
| ETIM Product Class           | EC001957                  |
| Length                       | 273 mm                    |
| Width                        | 240 mm                    |
| Height                       | 46 mm                     |
| Weight                       | 0,8 kg                    |
| Backup                       | 3 h                       |
| Max Input Power VA           | 5,3 VA                    |
| Nominal Supply Voltage       | 220-240 V, 50/60 Hz AC    |
| Protection Class             | II                        |
| IP Class                     | IP44                      |
| Temperature Range Min - Max  | -5+30 °C                  |
| Viewing Distance             | 26 m                      |
| Light Source                 | LED                       |
| Body Material                | plastic                   |
| Aperture for Recess Mounting | 53 x 275 mm               |
| Colour                       | RAL9003                   |
| Electrical Installation      | 2/3 x 2,5 mm <sup>2</sup> |