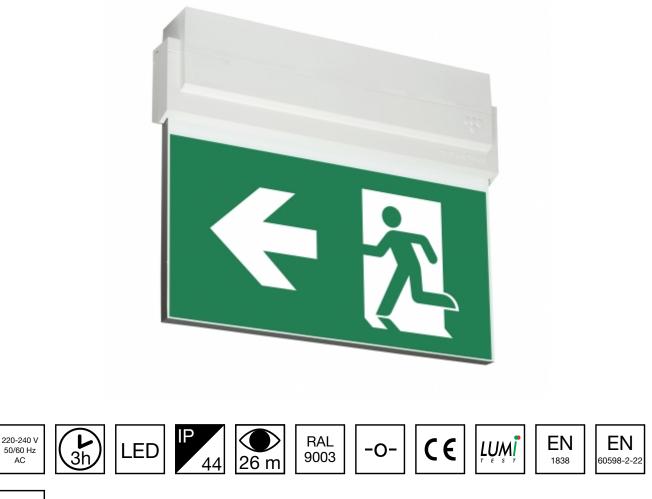

## ESC 80 EMERGENCY EXIT LIGHT Y8053WM137

50/60 Hz

AC

Self-contained LED Emergency Exit Light with 3 h Battery and Lumi Test Self-testing with 1-sided pictogram, arrow left, 26 m viewing distance (Invidually packed TWT8053WM)

ESC 80 is an emergency exit light equipped with a light plate, combining cutting edge technology combined with modern luminaire design. Thanks to Teknoware's innovative electronics and product design, the ESC 80 luminaire combines uniformly illuminated pictograms, low power consumption, as well as a slender appearance.

There is a selection of three different luminaire sizes. ESC 80 luminaires can be used as 1 or 2 sided, as well as recess or surface mounted.

ESC 80 is particularly easy and fast to install thanks to a separate mounting piece, into which