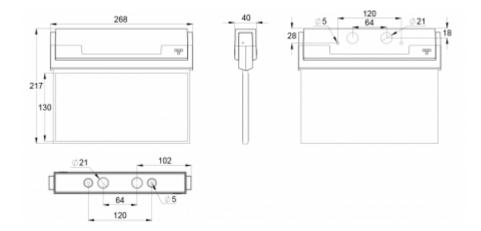

We reserve the rights to make modifications without notice. Copyright © 2024 Teknoware. All rights reserved. Date: May 17, 2024 | Source: teknoware.fi/en/esc-80-emergency-exit-light-y8053wm137

| Product Code                 | Y8053WM137                |  |
|------------------------------|---------------------------|--|
| Feature                      | Lumi Test                 |  |
| Mounting (standard)          | ceiling, wall             |  |
| Mounting (optional)          | recess, flag, pendel      |  |
| Customs Code                 | 94056080                  |  |
| GTIN Code                    | 6438045014746             |  |
| ETIM Product Class           | EC001957                  |  |
| Length                       | 273 mm                    |  |
| Width                        | 240 mm                    |  |
| Height                       | 46 mm                     |  |
| Weight                       | 0,8 kg                    |  |
| Backup                       | 3 h                       |  |
| Max Input Power VA           | 5,3 VA                    |  |
| Nominal Supply Voltage       | 220-240 V, 50/60 Hz AC    |  |
| Protection Class             | II                        |  |
| IP Class                     | IP44                      |  |
| Temperature Range Min - Max  | -5+30 °C                  |  |
| Viewing Distance             | 26 m                      |  |
| Light Source                 | LED                       |  |
| Body Material                | plastic                   |  |
| Aperture for Recess Mounting | 53 x 275 mm               |  |
| Colour                       | RAL9003                   |  |
| Electrical Installation      | 2/3 x 2,5 mm <sup>2</sup> |  |