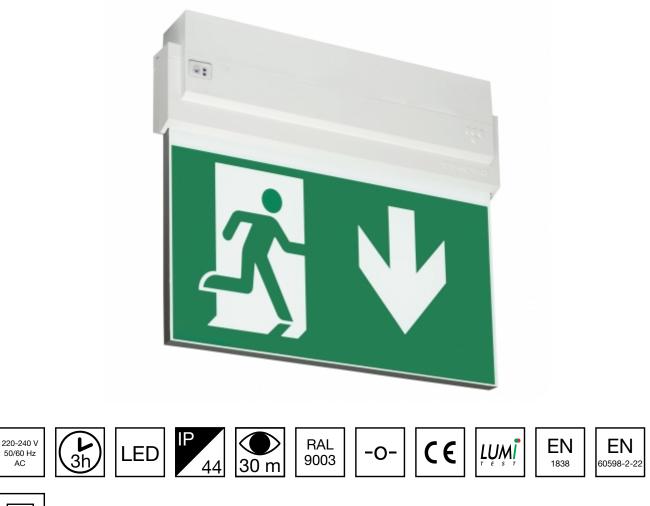

## ESC 80 EMERGENCY EXIT LIGHT Y8053WM149

AC

Self-contained LED Emergency Exit Light with 3 h Battery and Lumi Test Self-testing with 1-sided pictogram, arrow down, 30 m viewing distance (Invidually packed TWT8053WM)

ESC 80 is an emergency exit light equipped with a light plate, combining cutting edge technology combined with modern luminaire design. Thanks to Teknoware's innovative electronics and product design, the ESC 80 luminaire combines uniformly illuminated pictograms, low power consumption, as well as a slender appearance.

There is a selection of three different luminaire sizes. ESC 80 luminaires can be used as 1 or 2 sided, as well as recess or surface mounted.

ESC 80 is particularly easy and fast to install thanks to a separate mounting piece, into which

We reserve the rights to make modifications without notice. Copyright © 2024 Teknoware. All rights reserved. Date: May 17, 2024 | Source: teknoware.fi/en/esc-80-emergency-exit-light-y8053wm149

| Product Code                 | Y8053WM149             |  |
|------------------------------|------------------------|--|
| Feature                      | Lumi Test              |  |
| Mounting (standard)          | ceiling, wall          |  |
| Mounting (optional)          | recess, flag, pendel   |  |
| Customs Code                 | 94056080               |  |
| GTIN Code                    | 6438045015620          |  |
| ETIM Product Class           | EC001957               |  |
| Length                       | 273 mm                 |  |
| Width                        | 240 mm                 |  |
| Height                       | 46 mm                  |  |
| Weight                       | 0,8 kg                 |  |
| Backup                       | 3 h                    |  |
| Max Input Power VA           | 5,3 VA                 |  |
| Nominal Supply Voltage       | 220-240 V, 50/60 Hz AC |  |
| Protection Class             | II                     |  |
| IP Class                     | IP44                   |  |
| Temperature Range Min - Max  | -5+30 °C               |  |
| Viewing Distance             | 30 m                   |  |
| Light Source                 | LED                    |  |
| Body Material                | plastic                |  |
| Aperture for Recess Mounting | 53 x 275 mm            |  |
| Colour                       | RAL9003                |  |
| Electrical Installation      | 2/3 x 2,5 mm²          |  |