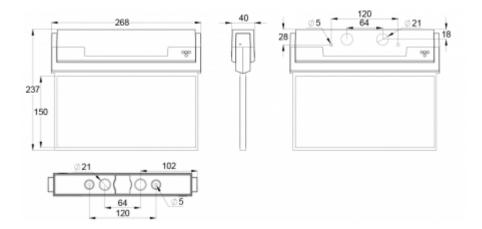

We reserve the rights to make modifications without notice. Copyright © 2024 Teknoware. All rights reserved. Date: May 17, 2024 | Source: teknoware.fi/en/esc-80-emergency-exit-light-y8053wm149

| Product Code                 | Y8053WM149             |  |
|------------------------------|------------------------|--|
| Feature                      | Lumi Test              |  |
| Mounting (standard)          | ceiling, wall          |  |
| Mounting (optional)          | recess, flag, pendel   |  |
| Customs Code                 | 94056080               |  |
| GTIN Code                    | 6438045015620          |  |
| ETIM Product Class           | EC001957               |  |
| Length                       | 273 mm                 |  |
| Width                        | 240 mm                 |  |
| Height                       | 46 mm                  |  |
| Weight                       | 0,8 kg                 |  |
| Backup                       | 3 h                    |  |
| Max Input Power VA           | 5,3 VA                 |  |
| Nominal Supply Voltage       | 220-240 V, 50/60 Hz AC |  |
| Protection Class             | II                     |  |
| IP Class                     | IP44                   |  |
| Temperature Range Min - Max  | -5+30 °C               |  |
| Viewing Distance             | 30 m                   |  |
| Light Source                 | LED                    |  |
| Body Material                | plastic                |  |
| Aperture for Recess Mounting | 53 x 275 mm            |  |
| Colour                       | RAL9003                |  |
| Electrical Installation      | 2/3 x 2,5 mm²          |  |