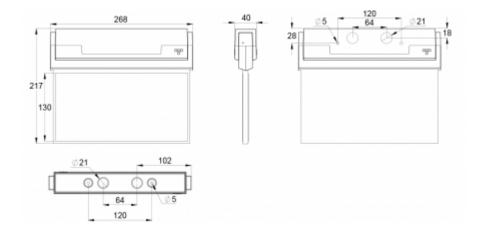

Teknoware Oy | P.O. Box 19, 15101 Lahti | Ilmarisentie 8, 15200 Lahti Finland Tel +358 3 883 020 | VAT-number FI01494751 | teknoware.com | emexit@teknoware.com

| Product Code                 | Y8092WM135                |
|------------------------------|---------------------------|
| Feature                      | Escap, Lumi Test          |
| Mounting (standard)          | ceiling, wall             |
| Mounting (optional)          | recess, flag, pendel      |
| Customs Code                 | 94056080                  |
| GTIN Code                    | 6438045013022             |
| ETIM Product Class           | EC001957                  |
| Length                       | 273 mm                    |
| Width                        | 240 mm                    |
| Height                       | 46 mm                     |
| Weight                       | 1,0 kg                    |
| Backup                       | 1 h                       |
| Max Input Power VA           | 4 VA                      |
| Nominal Supply Voltage       | 220-240 V, 50/60 Hz AC    |
| Protection Class             | Ш                         |
| IP Class                     | IP44                      |
| Temperature Range Min - Max  | -25+35 ℃                  |
| Viewing Distance             | 26 m                      |
| Light Source                 | LED                       |
| Body Material                | plastic                   |
| Aperture for Recess Mounting | 53 x 275 mm               |
| Colour                       | RAL9003                   |
| Electrical Installation      | 2/3 x 2,5 mm <sup>2</sup> |