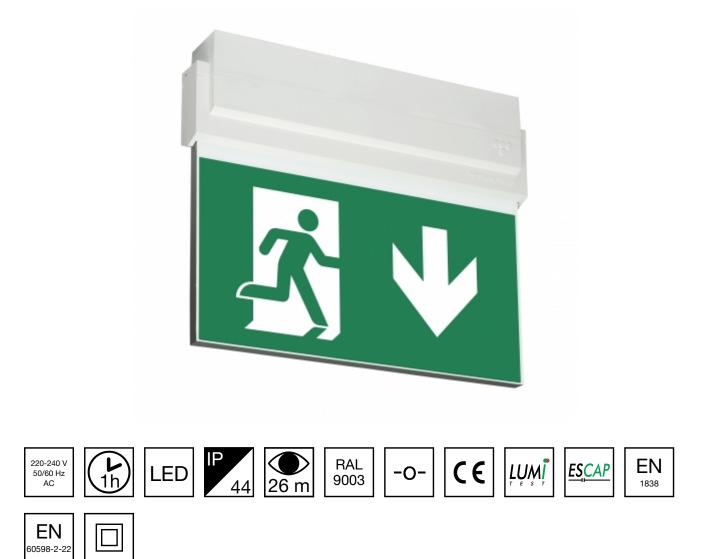

## ESC 80 EMERGENCY EXIT LIGHT Y8092WM135

Self-contained ESCAP Emergency Exit Light with 1 h Super Capacitor and Lumi Test Self-testing with 2-sided pictogram, arrow down, 26 m viewing distance (Invidually packed TWS8092WM)

ESC 80 is an emergency exit light equipped with a light plate, combining cutting edge technology combined with modern luminaire design. Thanks to Teknoware's innovative electronics and product design, the ESC 80 luminaire combines uniformly illuminated pictograms, low power consumption, as well as a slender appearance.

There is a selection of three different luminaire sizes. ESC 80 luminaires can be used as 1 or 2 sided, as well as recess or surface mounted.

We reserve the rights to make modifications without notice. Copyright © 2024 Teknoware. All rights reserved. Date: May 19, 2024 | Source: teknoware.fi/en/emergency-lighting/esc-80-emergency-exitlight-y8092wm135

Teknoware Oy | P.O. Box 19, 15101 Lahti | Ilmarisentie 8, 15200 Lahti Finland Tel +358 3 883 020 | VAT-number FI01494751 | teknoware.com | emexit@teknoware.com

| Product Code                 | Y8092WM135                |
|------------------------------|---------------------------|
| Feature                      | Escap, Lumi Test          |
| Mounting (standard)          | ceiling, wall             |
| Mounting (optional)          | recess, flag, pendel      |
| Customs Code                 | 94056080                  |
| GTIN Code                    | 6438045013022             |
| ETIM Product Class           | EC001957                  |
| Length                       | 273 mm                    |
| Width                        | 240 mm                    |
| Height                       | 46 mm                     |
| Weight                       | 1,0 kg                    |
| Backup                       | 1 h                       |
| Max Input Power VA           | 4 VA                      |
| Nominal Supply Voltage       | 220-240 V, 50/60 Hz AC    |
| Protection Class             | Ш                         |
| IP Class                     | IP44                      |
| Temperature Range Min - Max  | -25+35 ℃                  |
| Viewing Distance             | 26 m                      |
| Light Source                 | LED                       |
| Body Material                | plastic                   |
| Aperture for Recess Mounting | 53 x 275 mm               |
| Colour                       | RAL9003                   |
| Electrical Installation      | 2/3 x 2,5 mm <sup>2</sup> |