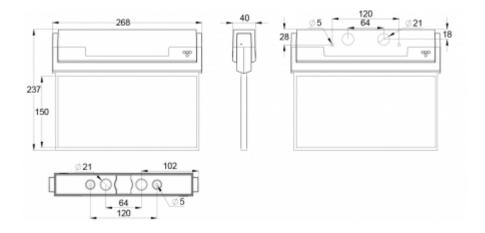

| Product Code                 | Y8092WM147                |
|------------------------------|---------------------------|
| Feature                      | Escap, Lumi Test          |
| Mounting (standard)          | ceiling, wall             |
| Mounting (optional)          | recess, flag, pendel      |
| Customs Code                 | 94056080                  |
| GTIN Code                    | 6438045015569             |
| ETIM Product Class           | EC001957                  |
| Length                       | 273 mm                    |
| Width                        | 240 mm                    |
| Height                       | 46 mm                     |
| Weight                       | 1,0 kg                    |
| Backup                       | 1h                        |
| Max Input Power VA           | 4 VA                      |
| Nominal Supply Voltage       | 220-240 V, 50/60 Hz AC    |
| Protection Class             | II                        |
| IP Class                     | IP44                      |
| Temperature Range Min - Max  | -25+35 °C                 |
| Viewing Distance             | 30 m                      |
| Light Source                 | LED                       |
| Body Material                | plastic                   |
| Aperture for Recess Mounting | 53 x 275 mm               |
| Colour                       | RAL9003                   |
| Electrical Installation      | 2/3 x 2,5 mm <sup>2</sup> |