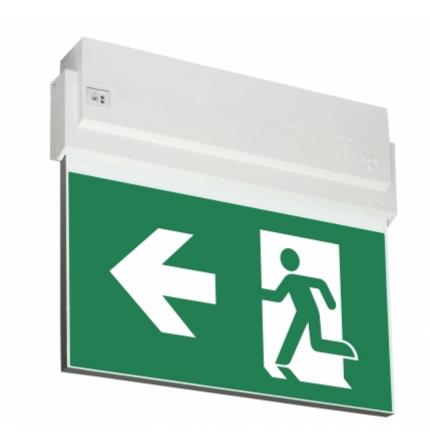

## ESC 80 EMERGENCY EXIT LIGHT Y8092WM147

Self-contained ESCAP Emergency Exit Light with 1 h Super Capacitor and Lumi Test Self-testing with 1-sided pictogram, arrow left, 30 m viewing distance (Invidually packed TWS8092WM)

ESC 80 is an emergency exit light equipped with a light plate, combining cutting edge technology combined with modern luminaire design. Thanks to Teknoware's innovative electronics and product design, the ESC 80 luminaire combines uniformly illuminated pictograms, low power consumption, as well as a slender appearance.

There is a selection of three different luminaire sizes. ESC 80 luminaires can be used as 1 or 2 sided, as well as recess or surface mounted.

| ESC 80 is particularly easy and fast to install thanks to a separate mounting piece, into which also the power supply is connected. |
|-------------------------------------------------------------------------------------------------------------------------------------|
|                                                                                                                                     |
|                                                                                                                                     |
|                                                                                                                                     |
|                                                                                                                                     |
|                                                                                                                                     |
|                                                                                                                                     |
|                                                                                                                                     |
|                                                                                                                                     |
|                                                                                                                                     |
|                                                                                                                                     |
|                                                                                                                                     |
|                                                                                                                                     |
|                                                                                                                                     |
|                                                                                                                                     |
|                                                                                                                                     |
|                                                                                                                                     |
|                                                                                                                                     |
|                                                                                                                                     |
|                                                                                                                                     |
|                                                                                                                                     |