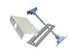

There is a selection of three different luminaire sizes. ESC 80 luminaires can be used as 1 or 2 sided, as well as recess or surface mounted.

| ESC 80 is particularly easy and fast to install thanks to a separate mounting piece, into which also the power supply is connected. |
|-------------------------------------------------------------------------------------------------------------------------------------|
|                                                                                                                                     |
|                                                                                                                                     |
|                                                                                                                                     |
|                                                                                                                                     |
|                                                                                                                                     |
|                                                                                                                                     |
|                                                                                                                                     |
|                                                                                                                                     |
|                                                                                                                                     |
|                                                                                                                                     |
|                                                                                                                                     |
|                                                                                                                                     |
|                                                                                                                                     |
|                                                                                                                                     |
|                                                                                                                                     |
|                                                                                                                                     |
|                                                                                                                                     |
|                                                                                                                                     |
|                                                                                                                                     |
|                                                                                                                                     |

## OPTIONAL MOUNTING ACCESSORIES FOR EMERGENCY EXIT LIGHTS

| Product Code | Product Name                   | Compatible Product Groups                                                                |
|--------------|--------------------------------|------------------------------------------------------------------------------------------|
| TWT9000      | Suspension bracket TWT9000     | ESC 90 Emergency Exit Lights, ESC 80 Emergency Exit Lights, ESC 81 Emergency Exit Lights |
| TWT9002      | Flag bracket TWT9002           | 124010.124011                                                                            |
| TWT8001      | Recess mounting frame TWT8001  | ESC 80 Emergency Exit Lights                                                             |
| TWT8001B     | Recess mounting frame TWT8001B | ESC 80 Emergency Exit Lights                                                             |