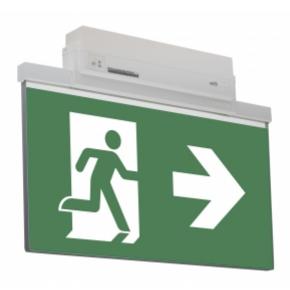

#### ESC 81 LED EMERGENCY EXIT LIGHT Y8153WM158

Self-contained LED Emergency Exit Light with 3 h Battery and Lumi Test Self-testing with 1-sided pictogram, arrow right, 40 m viewing distance (Invidually packed TWT8153WM)

ESC 81 is an innovative LED exit light equipped with a light plate. It combines cutting edge technology with modern luminaire design.

Evenly illuminated light plates, low power consumption and slender looking luminaires are the result of Teknoware's pioneering, expertise in electronics and product design. Luminaire can be used as 1 or 2 sided, recess and surface mounted.