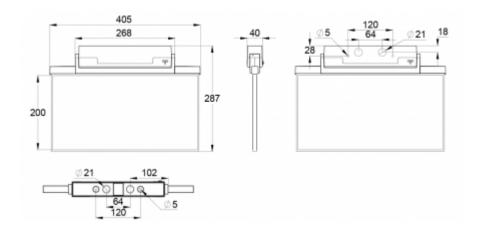

ESC 81 is particularly easy and fast to install thanks to a separate mounting piece, into which also the power supply is connected.

| Product Code                        | Y8153WM158                |
|-------------------------------------|---------------------------|
| Feature                             | Lumi Test                 |
| Mounting (standard)                 | ceiling, wall             |
| Mounting (optional)                 | recess, flag, pendel      |
| Customs Code                        | 94056080                  |
| GTIN Code                           | 6438045016023             |
| ETIM Product Class                  | EC001957                  |
| Length                              | 410 mm                    |
| Width                               | 290 mm                    |
| Height                              | 46 mm                     |
| Weight                              | 2,1 kg                    |
| Backup                              | 3 h                       |
| Max Input Power VA                  | 4,5 VA                    |
| Nominal Supply Voltage              | 220-240 V, 50/60 Hz AC    |
| Protection Class                    | II                        |
| IP Class                            | IP44                      |
| Temperature Range Min - Max         | -5+30 °C                  |
| Glow Wire Test of Plastic Materials | 650 °C                    |
| Viewing Distance                    | 40 m                      |
| Light Source                        | LED                       |
| Body Material                       | plastic                   |
| Aperture for Recess Mounting        | 53 x 415 mm               |
| Colour                              | RAL9003                   |
| Electrical Installation             | 2/3 x 2,5 mm <sup>2</sup> |