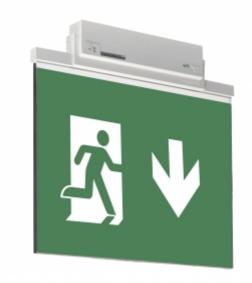

# ESC 81 LED EMERGENCY EXIT LIGHT Y8153WM165

| EN<br>60598-2-22 |  |  |
|------------------|--|--|
|------------------|--|--|

#### Self-contained LED Emergency Exit Light with 3 h Battery and Lumi Test Self-testing with 2-sided pictogram, arrow down, 60 m viewing distance (Invidually packed TWT8153WM)

ESC 81 is an innovative LED exit light equipped with a light plate. It combines cutting edge technology with modern luminaire design.

Evenly illuminated light plates, low power consumption and slender looking luminaires are the result of Teknoware's pioneering, expertise in electronics and product design. Luminaire can be used as 1 or 2 sided, recess and surface mounted.

ESC 81 is particularly easy and fast to install thanks to a separate mounting piece, into which also the power supply is connected.

We reserve the rights to make modifications without notice. Copyright © 2024 Teknoware. All rights reserved. Date: May 17, 2024 | Source: teknoware.fi/en/esc-81-led-emergency-exit-light-y8153wm165