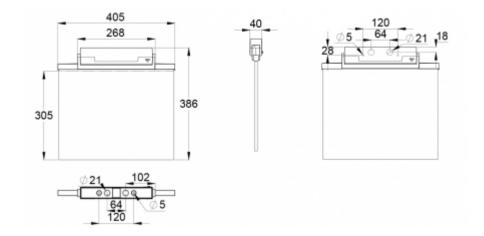

Teknoware Oy | P.O. Box 19, 15101 Lahti | Ilmarisentie 8, 15200 Lahti Finland Tel +358 3 883 020 | VAT-number FI01494751 | teknoware.com | emexit@teknoware.com

| Product Code                        | Y8153WM165             |  |
|-------------------------------------|------------------------|--|
| Feature                             | Lumi Test              |  |
| Mounting (standard)                 | ceiling, wall          |  |
| Mounting (optional)                 | recess, flag, pendel   |  |
| Customs Code                        | 94056080               |  |
| GTIN Code                           | 6438045016429          |  |
| ETIM Product Class                  | EC001957               |  |
| Length                              | 410 mm                 |  |
| Width                               | 390 mm                 |  |
| Height                              | 46 mm                  |  |
| Weight                              | 2,1 kg                 |  |
| Backup                              | 3 h                    |  |
| Max Input Power VA                  | 4,5 VA                 |  |
| Nominal Supply Voltage              | 220-240 V, 50/60 Hz AC |  |
| Protection Class                    | II                     |  |
| IP Class                            | IP44                   |  |
| Temperature Range Min - Max         | -5+30 °C               |  |
| Glow Wire Test of Plastic Materials | 650 ℃                  |  |
| Viewing Distance                    | 60 m                   |  |
| Light Source                        | LED                    |  |
| Body Material                       | plastic                |  |
| Aperture for Recess Mounting        | 53 x 415 mm            |  |
| Colour                              | RAL9003                |  |
| Electrical Installation             | 2/3 x 2,5 mm²          |  |