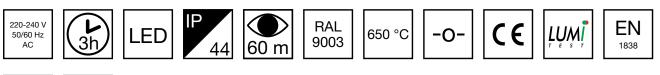

Teknoware Oy | P.O. Box 19, 15101 Lahti | Ilmarisentie 8, 15200 Lahti Finland Tel +358 3 883 020 | VAT-number FI01494751 | teknoware.com | emexit@teknoware.com

| Product Code                        | Y8153WM165             |  |
|-------------------------------------|------------------------|--|
| Feature                             | Lumi Test              |  |
| Mounting (standard)                 | ceiling, wall          |  |
| Mounting (optional)                 | recess, flag, pendel   |  |
| Customs Code                        | 94056080               |  |
| GTIN Code                           | 6438045016429          |  |
| ETIM Product Class                  | EC001957               |  |
| Length                              | 410 mm                 |  |
| Width                               | 390 mm                 |  |
| Height                              | 46 mm                  |  |
| Weight                              | 2,1 kg                 |  |
| Backup                              | 3 h                    |  |
| Max Input Power VA                  | 4,5 VA                 |  |
| Nominal Supply Voltage              | 220-240 V, 50/60 Hz AC |  |
| Protection Class                    | II                     |  |
| IP Class                            | IP44                   |  |
| Temperature Range Min - Max         | -5+30 °C               |  |
| Glow Wire Test of Plastic Materials | 650 ℃                  |  |
| Viewing Distance                    | 60 m                   |  |
| Light Source                        | LED                    |  |
| Body Material                       | plastic                |  |
| Aperture for Recess Mounting        | 53 x 415 mm            |  |
| Colour                              | RAL9003                |  |
| Electrical Installation             | 2/3 x 2,5 mm²          |  |