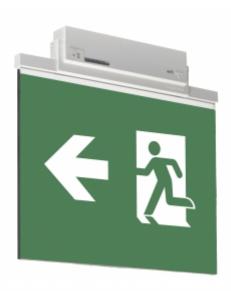

#### ESC 81 LED EMERGENCY EXIT LIGHT Y8153WM167

Self-contained LED Emergency Exit Light with 3 h Battery and Lumi Test Self-testing with 1-sided pictogram, arrow left, 60 m viewing distance (Invidually packed TWT8153WM)

ESC 81 is an innovative LED exit light equipped with a light plate. It combines cutting edge technology with modern luminaire design.

Evenly illuminated light plates, low power consumption and slender looking luminaires are the result of Teknoware's pioneering, expertise in electronics and product design. Luminaire can be used as 1 or 2 sided, recess and surface mounted.

ESC 81 is particularly easy and fast to install thanks to a separate mounting piece, into which also the power supply is connected.

| Product Code                        | Y8153WM167                |
|-------------------------------------|---------------------------|
| Feature                             | Lumi Test                 |
| Mounting (standard)                 | ceiling, wall             |
| Mounting (optional)                 | recess, flag, pendel      |
| Customs Code                        | 94056080                  |
| GTIN Code                           | 6438045016665             |
| ETIM Product Class                  | EC001957                  |
| Length                              | 410 mm                    |
| Width                               | 390 mm                    |
| Height                              | 46 mm                     |
| Weight                              | 2,1 kg                    |
| Backup                              | 3 h                       |
| Max Input Power VA                  | 4,5 VA                    |
| Nominal Supply Voltage              | 220-240 V, 50/60 Hz AC    |
| Protection Class                    | II                        |
| IP Class                            | IP44                      |
| Temperature Range Min - Max         | -5+30 °C                  |
| Glow Wire Test of Plastic Materials | 650 °C                    |
| Viewing Distance                    | 60 m                      |
| Light Source                        | LED                       |
| Body Material                       | plastic                   |
| Aperture for Recess Mounting        | 53 x 415 mm               |
| Colour                              | RAL9003                   |
| Electrical Installation             | 2/3 x 2,5 mm <sup>2</sup> |