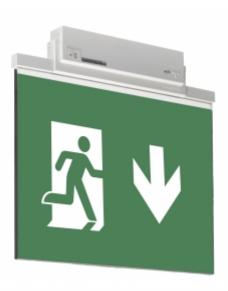

#### ESC 81 LED EMERGENCY EXIT LIGHT Y8153WM169

Self-contained LED Emergency Exit Light with 3 h Battery and Lumi Test Self-testing with 1-sided pictogram, arrow down, 60 m viewing distance (Invidually packed TWT8153WM)

ESC 81 is an innovative LED exit light equipped with a light plate. It combines cutting edge technology with modern luminaire design.

Evenly illuminated light plates, low power consumption and slender looking luminaires are the result of Teknoware's pioneering, expertise in electronics and product design. Luminaire can be used as 1 or 2 sided, recess and surface mounted.