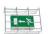

#### ESC 81 LED EMERGENCY EXIT LIGHT Y8192WA152

Self-contained ESCAP Emergency Exit Light with 1 h Super Capacitor and Wireless Central Monitoring, with 1-sided pictogram, arrow up, 40 m viewing distance (Invidually packed TWS8192WA)

ESC 81 is an innovative LED exit light equipped with a light plate. It combines cutting edge technology with modern luminaire design.

Evenly illuminated light plates, low power consumption and slender looking luminaires are the result of Teknoware's pioneering, expertise in electronics and product design. Luminaire can be used as 1 or 2 sided, recess and surface mounted.