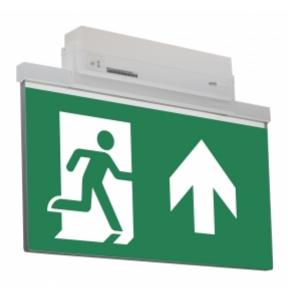

#### ESC 81 LED EMERGENCY EXIT LIGHT Y8192WA152

Self-contained ESCAP Emergency Exit Light with 1 h Super Capacitor and Wireless Central Monitoring, with 1-sided pictogram, arrow up, 40 m viewing distance (Invidually packed TWS8192WA)

ESC 81 is an innovative LED exit light equipped with a light plate. It combines cutting edge technology with modern luminaire design.

Evenly illuminated light plates, low power consumption and slender looking luminaires are the result of Teknoware's pioneering, expertise in electronics and product design. Luminaire can be used as 1 or 2 sided, recess and surface mounted.

ESC 81 is particularly easy and fast to install thanks to a separate mounting piece, into which also the power supply is connected.

| Product Code                        | Y8192WA152                      |
|-------------------------------------|---------------------------------|
| Feature                             | Aalto Control, Escap, Lumi Test |
| Mounting (standard)                 | ceiling, wall                   |
| Mounting (optional)                 | recess, flag, pendel            |
| Customs Code                        | 94056080                        |
| GTIN Code                           | 6438045016276                   |
| ETIM Product Class                  | EC001957                        |
| Length                              | 410 mm                          |
| Width                               | 290 mm                          |
| Height                              | 46 mm                           |
| Weight                              | 1,4 kg                          |
| Backup                              | 1 h                             |
| Max Input Power VA                  | 4 VA                            |
| Nominal Supply Voltage              | 220-240 V, 50/60 Hz AC          |
| Protection Class                    | II                              |
| IP Class                            | IP44                            |
| Temperature Range Min - Max         | -25+35 °C                       |
| Glow Wire Test of Plastic Materials | 650 °C                          |
| Viewing Distance                    | 40 m                            |
| Light Source                        | LED                             |
| Body Material                       | plastic                         |
| Aperture for Recess Mounting        | 53 x 415 mm                     |
| Colour                              | RAL9003                         |
| Electrical Installation             | 2/3 x 2,5 mm <sup>2</sup>       |