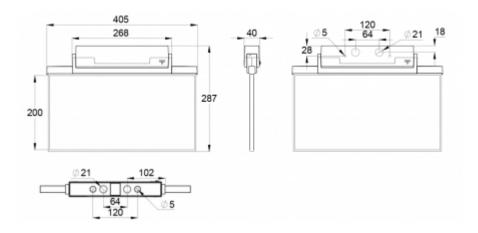

ESC 81 is particularly easy and fast to install thanks to a separate mounting piece, into which also the power supply is connected.

| Product Code                        | Y8192WA152                      |
|-------------------------------------|---------------------------------|
| Feature                             | Aalto Control, Escap, Lumi Test |
| Mounting (standard)                 | ceiling, wall                   |
| Mounting (optional)                 | recess, flag, pendel            |
| Customs Code                        | 94056080                        |
| GTIN Code                           | 6438045016276                   |
| ETIM Product Class                  | EC001957                        |
| Length                              | 410 mm                          |
| Width                               | 290 mm                          |
| Height                              | 46 mm                           |
| Weight                              | 1,4 kg                          |
| Backup                              | 1 h                             |
| Max Input Power VA                  | 4 VA                            |
| Nominal Supply Voltage              | 220-240 V, 50/60 Hz AC          |
| Protection Class                    | II                              |
| IP Class                            | IP44                            |
| Temperature Range Min - Max         | -25+35 °C                       |
| Glow Wire Test of Plastic Materials | 650 °C                          |
| Viewing Distance                    | 40 m                            |
| Light Source                        | LED                             |
| Body Material                       | plastic                         |
| Aperture for Recess Mounting        | 53 x 415 mm                     |
| Colour                              | RAL9003                         |
| Electrical Installation             | 2/3 x 2,5 mm <sup>2</sup>       |