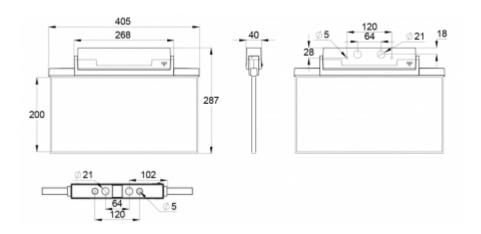

ESC 81 is particularly easy and fast to install thanks to a separate mounting piece, into which also the power supply is connected.

| Product Code                        | Y8192WA153                      |  |
|-------------------------------------|---------------------------------|--|
| Feature                             | Aalto Control, Escap, Lumi Test |  |
| Mounting (standard)                 | ceiling, wall                   |  |
| Mounting (optional)                 | recess, flag, pendel            |  |
| Customs Code                        | 94056080                        |  |
| GTIN Code                           | 6438045015798                   |  |
| ETIM Product Class                  | EC001957                        |  |
| Length                              | 410 mm                          |  |
| Width                               | 290 mm                          |  |
| Height                              | 46 mm                           |  |
| Weight                              | 1,4 kg                          |  |
| Backup                              | 1 h                             |  |
| Max Input Power VA                  | 4 VA                            |  |
| Nominal Supply Voltage              | 220-240 V, 50/60 Hz AC          |  |
| Protection Class                    | II                              |  |
| IP Class                            | IP44                            |  |
| Temperature Range Min - Max         | -25+35 °C                       |  |
| Glow Wire Test of Plastic Materials | 650 °C                          |  |
| Viewing Distance                    | 40 m                            |  |
| Light Source                        | LED                             |  |
| Body Material                       | plastic                         |  |
| Aperture for Recess Mounting        | 53 x 415 mm                     |  |
| Colour                              | RAL9003                         |  |
| Electrical Installation             | 2/3 x 2,5 mm <sup>2</sup>       |  |