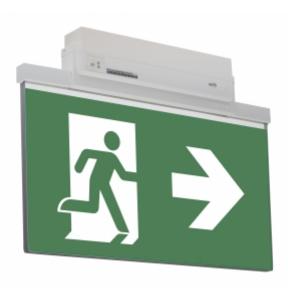

#### ESC 81 LED EMERGENCY EXIT LIGHT Y8192WA153

Self-contained ESCAP Emergency Exit Light with 1 h Super Capacitor and Wireless Central Monitoring, with 2-sided pictogram, arrow left/right, 40 m viewing distance (Invidually packed TWS8192WA)

ESC 81 is an innovative LED exit light equipped with a light plate. It combines cutting edge technology with modern luminaire design.

Evenly illuminated light plates, low power consumption and slender looking luminaires are the result of Teknoware's pioneering, expertise in electronics and product design. Luminaire can be used as 1 or 2 sided, recess and surface mounted.

ESC 81 is particularly easy and fast to install thanks to a separate mounting piece, into which also the power supply is connected.

| Product Code                        | Y8192WA153                      |  |
|-------------------------------------|---------------------------------|--|
| Feature                             | Aalto Control, Escap, Lumi Test |  |
| Mounting (standard)                 | ceiling, wall                   |  |
| Mounting (optional)                 | recess, flag, pendel            |  |
| Customs Code                        | 94056080                        |  |
| GTIN Code                           | 6438045015798                   |  |
| ETIM Product Class                  | EC001957                        |  |
| Length                              | 410 mm                          |  |
| Width                               | 290 mm                          |  |
| Height                              | 46 mm                           |  |
| Weight                              | 1,4 kg                          |  |
| Backup                              | 1 h                             |  |
| Max Input Power VA                  | 4 VA                            |  |
| Nominal Supply Voltage              | 220-240 V, 50/60 Hz AC          |  |
| Protection Class                    | II                              |  |
| IP Class                            | IP44                            |  |
| Temperature Range Min - Max         | -25+35 °C                       |  |
| Glow Wire Test of Plastic Materials | 650 °C                          |  |
| Viewing Distance                    | 40 m                            |  |
| Light Source                        | LED                             |  |
| Body Material                       | plastic                         |  |
| Aperture for Recess Mounting        | 53 x 415 mm                     |  |
| Colour                              | RAL9003                         |  |
| Electrical Installation             | 2/3 x 2,5 mm <sup>2</sup>       |  |