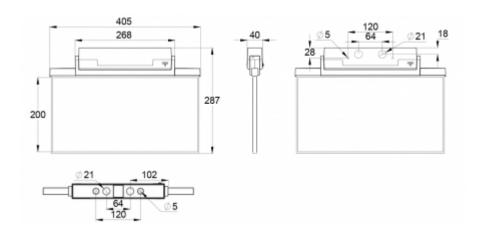

ESC 81 is particularly easy and fast to install thanks to a separate mounting piece, into which also the power supply is connected.

| Product Code                        | Y8192WA157                      |
|-------------------------------------|---------------------------------|
| Feature                             | Aalto Control, Escap, Lumi Test |
| Mounting (standard)                 | ceiling, wall                   |
| Mounting (optional)                 | recess, flag, pendel            |
| Customs Code                        | 94056080                        |
| GTIN Code                           | 6438045016115                   |
| ETIM Product Class                  | EC001957                        |
| Length                              | 410 mm                          |
| Width                               | 290 mm                          |
| Height                              | 46 mm                           |
| Weight                              | 1,4 kg                          |
| Backup                              | 1 h                             |
| Max Input Power VA                  | 4 VA                            |
| Nominal Supply Voltage              | 220-240 V, 50/60 Hz AC          |
| Protection Class                    | II                              |
| IP Class                            | IP44                            |
| Temperature Range Min - Max         | -25+35 °C                       |
| Glow Wire Test of Plastic Materials | 650 °C                          |
| Viewing Distance                    | 40 m                            |
| Light Source                        | LED                             |
| Body Material                       | plastic                         |
| Aperture for Recess Mounting        | 53 x 415 mm                     |
| Colour                              | RAL9003                         |
| Electrical Installation             | 2/3 x 2,5 mm <sup>2</sup>       |