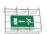

#### ESC 81 LED EMERGENCY EXIT LIGHT Y8192WA157

Self-contained ESCAP Emergency Exit Light with 1 h Super Capacitor and Wireless Central Monitoring, with 1-sided pictogram, arrow left, 40 m viewing distance (Invidually packed TWS8192WA)

ESC 81 is an innovative LED exit light equipped with a light plate. It combines cutting edge technology with modern luminaire design.

Evenly illuminated light plates, low power consumption and slender looking luminaires are the result of Teknoware's pioneering, expertise in electronics and product design. Luminaire can be used as 1 or 2 sided, recess and surface mounted.

ESC 81 is particularly easy and fast to install thanks to a separate mounting piece, into which also the power supply is connected.

| Product Code                        | Y8192WA157                      |
|-------------------------------------|---------------------------------|
| Feature                             | Aalto Control, Escap, Lumi Test |
| Mounting (standard)                 | ceiling, wall                   |
| Mounting (optional)                 | recess, flag, pendel            |
| Customs Code                        | 94056080                        |
| GTIN Code                           | 6438045016115                   |
| ETIM Product Class                  | EC001957                        |
| Length                              | 410 mm                          |
| Width                               | 290 mm                          |
| Height                              | 46 mm                           |
| Weight                              | 1,4 kg                          |
| Backup                              | 1 h                             |
| Max Input Power VA                  | 4 VA                            |
| Nominal Supply Voltage              | 220-240 V, 50/60 Hz AC          |
| Protection Class                    | II                              |
| IP Class                            | IP44                            |
| Temperature Range Min - Max         | -25+35 °C                       |
| Glow Wire Test of Plastic Materials | 650 °C                          |
| Viewing Distance                    | 40 m                            |
| Light Source                        | LED                             |
| Body Material                       | plastic                         |
| Aperture for Recess Mounting        | 53 x 415 mm                     |
| Colour                              | RAL9003                         |
| Electrical Installation             | 2/3 x 2,5 mm <sup>2</sup>       |