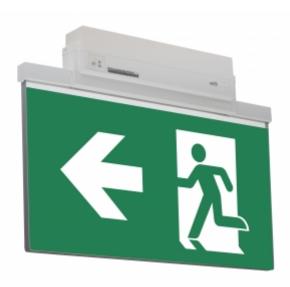

#### ESC 81 LED EMERGENCY EXIT LIGHT Y8192WA157

Self-contained ESCAP Emergency Exit Light with 1 h Super Capacitor and Wireless Central Monitoring, with 1-sided pictogram, arrow left, 40 m viewing distance (Invidually packed TWS8192WA)

ESC 81 is an innovative LED exit light equipped with a light plate. It combines cutting edge technology with modern luminaire design.

Evenly illuminated light plates, low power consumption and slender looking luminaires are the result of Teknoware's pioneering, expertise in electronics and product design. Luminaire can be used as 1 or 2 sided, recess and surface mounted.

ESC 81 is particularly easy and fast to install thanks to a separate mounting piece, into which also the power supply is connected.

| Product Code                        | Y8192WA157                      |
|-------------------------------------|---------------------------------|
| Feature                             | Aalto Control, Escap, Lumi Test |
| Mounting (standard)                 | ceiling, wall                   |
| Mounting (optional)                 | recess, flag, pendel            |
| Customs Code                        | 94056080                        |
| GTIN Code                           | 6438045016115                   |
| ETIM Product Class                  | EC001957                        |
| Length                              | 410 mm                          |
| Width                               | 290 mm                          |
| Height                              | 46 mm                           |
| Weight                              | 1,4 kg                          |
| Backup                              | 1 h                             |
| Max Input Power VA                  | 4 VA                            |
| Nominal Supply Voltage              | 220-240 V, 50/60 Hz AC          |
| Protection Class                    | II                              |
| IP Class                            | IP44                            |
| Temperature Range Min - Max         | -25+35 °C                       |
| Glow Wire Test of Plastic Materials | 650 °C                          |
| Viewing Distance                    | 40 m                            |
| Light Source                        | LED                             |
| Body Material                       | plastic                         |
| Aperture for Recess Mounting        | 53 x 415 mm                     |
| Colour                              | RAL9003                         |
| Electrical Installation             | 2/3 x 2,5 mm <sup>2</sup>       |