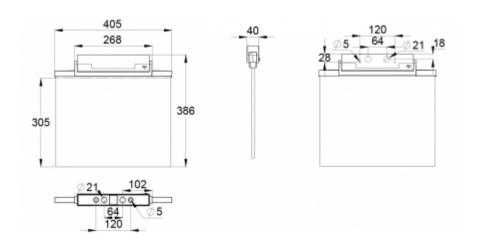

ESC 81 is particularly easy and fast to install thanks to a separate mounting piece, into which also the power supply is connected.

| Product Code                        | Y8192WA161                      |
|-------------------------------------|---------------------------------|
| Feature                             | Aalto Control, Escap, Lumi Test |
| Mounting (standard)                 | ceiling, wall                   |
| Mounting (optional)                 | recess, flag, pendel            |
| Customs Code                        | 94056080                        |
| GTIN Code                           | 6438045016511                   |
| ETIM Product Class                  | EC001957                        |
| Length                              | 410 mm                          |
| Width                               | 390 mm                          |
| Height                              | 46 mm                           |
| Weight                              | 1,4 kg                          |
| Backup                              | 1 h                             |
| Max Input Power VA                  | 4 VA                            |
| Nominal Supply Voltage              | 220-240 V, 50/60 Hz AC          |
| Protection Class                    | II                              |
| IP Class                            | IP44                            |
| Temperature Range Min - Max         | -25+35 °C                       |
| Glow Wire Test of Plastic Materials | 650 °C                          |
| Viewing Distance                    | 60 m                            |
| Light Source                        | LED                             |
| Body Material                       | plastic                         |
| Aperture for Recess Mounting        | 53 x 415 mm                     |
| Colour                              | RAL9003                         |
| Electrical Installation             | 2/3 x 2,5 mm <sup>2</sup>       |