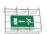

#### ESC 81 LED EMERGENCY EXIT LIGHT Y8192WA161

Self-contained ESCAP Emergency Exit Light with 1 h Super Capacitor and Wireless Central Monitoring, with 2-sided pictogram, arrow up, 60 m viewing distance (Invidually packed TWS8192WA)

ESC 81 is an innovative LED exit light equipped with a light plate. It combines cutting edge technology with modern luminaire design.

Evenly illuminated light plates, low power consumption and slender looking luminaires are the result of Teknoware's pioneering, expertise in electronics and product design. Luminaire can be used as 1 or 2 sided, recess and surface mounted.