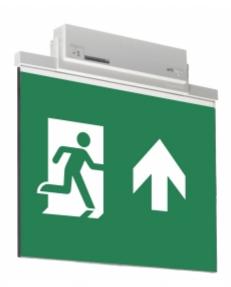

#### ESC 81 LED EMERGENCY EXIT LIGHT Y8192WA161

Self-contained ESCAP Emergency Exit Light with 1 h Super Capacitor and Wireless Central Monitoring, with 2-sided pictogram, arrow up, 60 m viewing distance (Invidually packed TWS8192WA)

ESC 81 is an innovative LED exit light equipped with a light plate. It combines cutting edge technology with modern luminaire design.

Evenly illuminated light plates, low power consumption and slender looking luminaires are the result of Teknoware's pioneering, expertise in electronics and product design. Luminaire can be used as 1 or 2 sided, recess and surface mounted.