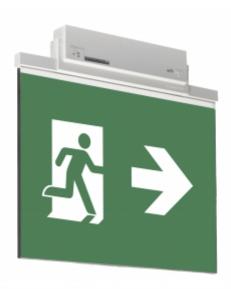

#### ESC 81 LED EMERGENCY EXIT LIGHT Y8192WA163

Self-contained ESCAP Emergency Exit Light with 1 h Super Capacitor and Wireless Central Monitoring, with 2-sided pictogram, arrow left/right, 60 m viewing distance (Invidually packed TWS8192WA)

ESC 81 is an innovative LED exit light equipped with a light plate. It combines cutting edge technology with modern luminaire design.

Evenly illuminated light plates, low power consumption and slender looking luminaires are the result of Teknoware's pioneering, expertise in electronics and product design. Luminaire can be used as 1 or 2 sided, recess and surface mounted.

ESC 81 is particularly easy and fast to install thanks to a separate mounting piece, into which also the power supply is connected.

| Product Code                        | Y8192WA163                      |
|-------------------------------------|---------------------------------|
| Feature                             | Aalto Control, Escap, Lumi Test |
| Mounting (standard)                 | ceiling, wall                   |
| Mounting (optional)                 | recess, flag, pendel            |
| Customs Code                        | 94056080                        |
| GTIN Code                           | 6438045016351                   |
| ETIM Product Class                  | EC001957                        |
| Length                              | 410 mm                          |
| Width                               | 390 mm                          |
| Height                              | 46 mm                           |
| Weight                              | 1,4 kg                          |
| Backup                              | 1 h                             |
| Max Input Power VA                  | 4 VA                            |
| Nominal Supply Voltage              | 220-240 V, 50/60 Hz AC          |
| Protection Class                    | II                              |
| IP Class                            | IP44                            |
| Temperature Range Min - Max         | -25+35 °C                       |
| Glow Wire Test of Plastic Materials | 650 °C                          |
| Viewing Distance                    | 60 m                            |
| Light Source                        | LED                             |
| Body Material                       | plastic                         |
| Aperture for Recess Mounting        | 45 x 415 mm                     |
| Colour                              | RAL9003                         |
| Electrical Installation             | 2/3 x 2,5 mm <sup>2</sup>       |