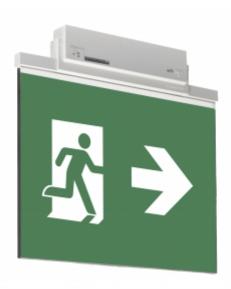

#### ESC 81 LED EMERGENCY EXIT LIGHT Y8192WA168

Self-contained ESCAP Emergency Exit Light with 1 h Super Capacitor and Wireless Central Monitoring, with 1-sided pictogram, arrow right, 60 m viewing distance (Invidually packed TWS8192WA)

ESC 81 is an innovative LED exit light equipped with a light plate. It combines cutting edge technology with modern luminaire design.

Evenly illuminated light plates, low power consumption and slender looking luminaires are the result of Teknoware's pioneering, expertise in electronics and product design. Luminaire can be used as 1 or 2 sided, recess and surface mounted.

ESC 81 is particularly easy and fast to install thanks to a separate mounting piece, into which also the power supply is connected.

| Product Code                        | Y8192WA168                      |  |
|-------------------------------------|---------------------------------|--|
| Feature                             | Aalto Control, Escap, Lumi Test |  |
| Mounting (standard)                 | ceiling, wall                   |  |
| Mounting (optional)                 | recess, flag, pendel            |  |
| Customs Code                        | 94056080                        |  |
| GTIN Code                           | 6438045016597                   |  |
| ETIM Product Class                  | EC001957                        |  |
| Length                              | 410 mm                          |  |
| Width                               | 390 mm                          |  |
| Height                              | 46 mm                           |  |
| Weight                              | 1,4 kg                          |  |
| Backup                              | 1h                              |  |
| Max Input Power VA                  | 4 VA                            |  |
| Nominal Supply Voltage              | 220-240 V, 50/60 Hz AC          |  |
| Protection Class                    |                                 |  |
| IP Class                            | IP44                            |  |
| Temperature Range Min - Max         | -25+35 °C                       |  |
| Glow Wire Test of Plastic Materials | 650 °C                          |  |
| Viewing Distance                    | 60 m                            |  |
| Light Source                        | LED                             |  |
| Body Material                       | plastic                         |  |
| Aperture for Recess Mounting        | 53 x 415 mm                     |  |
| Colour                              | RAL9003                         |  |
| Electrical Installation             | 2/3 x 2,5 mm <sup>2</sup>       |  |