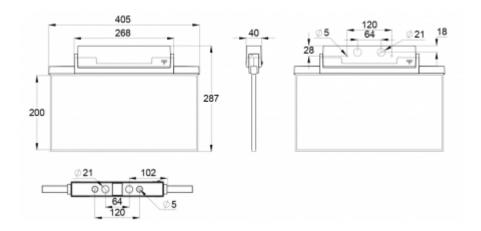

ESC 81 is particularly easy and fast to install thanks to a separate mounting piece, into which also the power supply is connected.

| Product Code                        | Y8192WM151                |
|-------------------------------------|---------------------------|
| Feature                             | Escap, Lumi Test          |
| Mounting (standard)                 | ceiling, wall             |
| Mounting (optional)                 | recess, flag, pendel      |
| Customs Code                        | 94056080                  |
| GTIN Code                           | 6438045015965             |
| ETIM Product Class                  | EC001957                  |
| Length                              | 410 mm                    |
| Width                               | 290 mm                    |
| Height                              | 46 mm                     |
| Weight                              | 1,4 kg                    |
| Backup                              | 1h                        |
| Max Input Power VA                  | 4 VA                      |
| Nominal Supply Voltage              | 220-240 V, 50/60 Hz AC    |
| Protection Class                    | II                        |
| IP Class                            | IP44                      |
| Temperature Range Min - Max         | -25+35 °C                 |
| Glow Wire Test of Plastic Materials | 650 °C                    |
| Viewing Distance                    | 40 m                      |
| Light Source                        | LED                       |
| Body Material                       | plastic                   |
| Aperture for Recess Mounting        | 53 x 415 mm               |
| Colour                              | RAL9003                   |
| Electrical Installation             | 2/3 x 2,5 mm <sup>2</sup> |