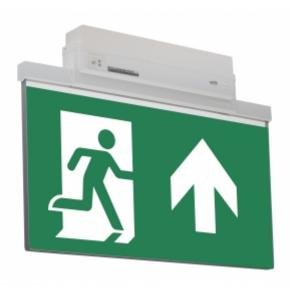

#### ESC 81 LED EMERGENCY EXIT LIGHT Y8192WM151

Self-contained ESCAP Emergency Exit Light with 1 h Super Capacitor and Lumi Test Self-testing with 2-sided pictogram, arrow up, 40 m viewing distance (Invidually packed TWS8192WM)

ESC 81 is an innovative LED exit light equipped with a light plate. It combines cutting edge technology with modern luminaire design.

Evenly illuminated light plates, low power consumption and slender looking luminaires are the result of Teknoware's pioneering, expertise in electronics and product design. Luminaire can be used as 1 or 2 sided, recess and surface mounted.

ESC 81 is particularly easy and fast to install thanks to a separate mounting piece, into which also the power supply is connected.

| Product Code                        | Y8192WM151                |
|-------------------------------------|---------------------------|
| Feature                             | Escap, Lumi Test          |
| Mounting (standard)                 | ceiling, wall             |
| Mounting (optional)                 | recess, flag, pendel      |
| Customs Code                        | 94056080                  |
| GTIN Code                           | 6438045015965             |
| ETIM Product Class                  | EC001957                  |
| Length                              | 410 mm                    |
| Width                               | 290 mm                    |
| Height                              | 46 mm                     |
| Weight                              | 1,4 kg                    |
| Backup                              | 1h                        |
| Max Input Power VA                  | 4 VA                      |
| Nominal Supply Voltage              | 220-240 V, 50/60 Hz AC    |
| Protection Class                    | II                        |
| IP Class                            | IP44                      |
| Temperature Range Min - Max         | -25+35 °C                 |
| Glow Wire Test of Plastic Materials | 650 °C                    |
| Viewing Distance                    | 40 m                      |
| Light Source                        | LED                       |
| Body Material                       | plastic                   |
| Aperture for Recess Mounting        | 53 x 415 mm               |
| Colour                              | RAL9003                   |
| Electrical Installation             | 2/3 x 2,5 mm <sup>2</sup> |