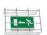

#### ESC 81 LED EMERGENCY EXIT LIGHT Y8192WM151

Self-contained ESCAP Emergency Exit Light with 1 h Super Capacitor and Lumi Test Self-testing with 2-sided pictogram, arrow up, 40 m viewing distance (Invidually packed TWS8192WM)

ESC 81 is an innovative LED exit light equipped with a light plate. It combines cutting edge technology with modern luminaire design.

Evenly illuminated light plates, low power consumption and slender looking luminaires are the result of Teknoware's pioneering, expertise in electronics and product design. Luminaire can be used as 1 or 2 sided, recess and surface mounted.

ESC 81 is particularly easy and fast to install thanks to a separate mounting piece, into which also the power supply is connected.

| Product Code                        | Y8192WM151                |
|-------------------------------------|---------------------------|
| Feature                             | Escap, Lumi Test          |
| Mounting (standard)                 | ceiling, wall             |
| Mounting (optional)                 | recess, flag, pendel      |
| Customs Code                        | 94056080                  |
| GTIN Code                           | 6438045015965             |
| ETIM Product Class                  | EC001957                  |
| Length                              | 410 mm                    |
| Width                               | 290 mm                    |
| Height                              | 46 mm                     |
| Weight                              | 1,4 kg                    |
| Backup                              | 1h                        |
| Max Input Power VA                  | 4 VA                      |
| Nominal Supply Voltage              | 220-240 V, 50/60 Hz AC    |
| Protection Class                    | II                        |
| IP Class                            | IP44                      |
| Temperature Range Min - Max         | -25+35 °C                 |
| Glow Wire Test of Plastic Materials | 650 °C                    |
| Viewing Distance                    | 40 m                      |
| Light Source                        | LED                       |
| Body Material                       | plastic                   |
| Aperture for Recess Mounting        | 53 x 415 mm               |
| Colour                              | RAL9003                   |
| Electrical Installation             | 2/3 x 2,5 mm <sup>2</sup> |