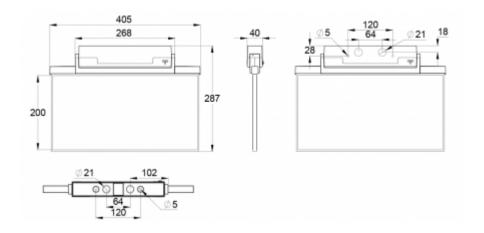

ESC 81 is particularly easy and fast to install thanks to a separate mounting piece, into which also the power supply is connected.

| Product Code                        | Y8192WM152                |
|-------------------------------------|---------------------------|
| Feature                             | Escap, Lumi Test          |
| Mounting (standard)                 | ceiling, wall             |
| Mounting (optional)                 | recess, flag, pendel      |
| Customs Code                        | 94056080                  |
| GTIN Code                           | 6438045016283             |
| ETIM Product Class                  | EC001957                  |
| Length                              | 410 mm                    |
| Width                               | 290 mm                    |
| Height                              | 46 mm                     |
| Weight                              | 1,4 kg                    |
| Backup                              | 1h                        |
| Max Input Power VA                  | 4 VA                      |
| Nominal Supply Voltage              | 220-240 V, 50/60 Hz AC    |
| Protection Class                    | II                        |
| IP Class                            | IP44                      |
| Temperature Range Min - Max         | -25+35 °C                 |
| Glow Wire Test of Plastic Materials | 650 °C                    |
| Viewing Distance                    | 40 m                      |
| Light Source                        | LED                       |
| Body Material                       | plastic                   |
| Aperture for Recess Mounting        | 53 x 415 mm               |
| Colour                              | RAL9003                   |
| Electrical Installation             | 2/3 x 2,5 mm <sup>2</sup> |