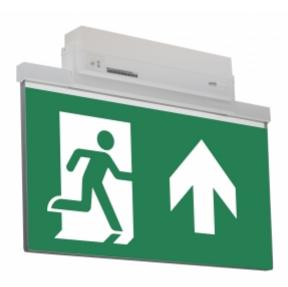

#### ESC 81 LED EMERGENCY EXIT LIGHT Y8192WM152

Self-contained ESCAP Emergency Exit Light with 1 h Super Capacitor and Lumi Test Self-testing with 1-sided pictogram, arrow up, 40 m viewing distance (Invidually packed TWS8192WM)

ESC 81 is an innovative LED exit light equipped with a light plate. It combines cutting edge technology with modern luminaire design.

Evenly illuminated light plates, low power consumption and slender looking luminaires are the result of Teknoware's pioneering, expertise in electronics and product design. Luminaire can be used as 1 or 2 sided, recess and surface mounted.

ESC 81 is particularly easy and fast to install thanks to a separate mounting piece, into which also the power supply is connected.

| Product Code                        | Y8192WM152                |
|-------------------------------------|---------------------------|
| Feature                             | Escap, Lumi Test          |
| Mounting (standard)                 | ceiling, wall             |
| Mounting (optional)                 | recess, flag, pendel      |
| Customs Code                        | 94056080                  |
| GTIN Code                           | 6438045016283             |
| ETIM Product Class                  | EC001957                  |
| Length                              | 410 mm                    |
| Width                               | 290 mm                    |
| Height                              | 46 mm                     |
| Weight                              | 1,4 kg                    |
| Backup                              | 1h                        |
| Max Input Power VA                  | 4 VA                      |
| Nominal Supply Voltage              | 220-240 V, 50/60 Hz AC    |
| Protection Class                    | II                        |
| IP Class                            | IP44                      |
| Temperature Range Min - Max         | -25+35 °C                 |
| Glow Wire Test of Plastic Materials | 650 °C                    |
| Viewing Distance                    | 40 m                      |
| Light Source                        | LED                       |
| Body Material                       | plastic                   |
| Aperture for Recess Mounting        | 53 x 415 mm               |
| Colour                              | RAL9003                   |
| Electrical Installation             | 2/3 x 2,5 mm <sup>2</sup> |