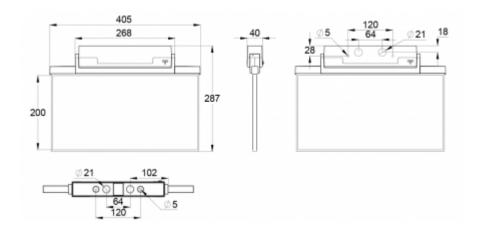

ESC 81 is particularly easy and fast to install thanks to a separate mounting piece, into which also the power supply is connected.

| Product Code                        | Y8192WM153                |  |
|-------------------------------------|---------------------------|--|
| Feature                             | Escap, Lumi Test          |  |
| Mounting (standard)                 | ceiling, wall             |  |
| Mounting (optional)                 | recess, flag, pendel      |  |
| Customs Code                        | 94056080                  |  |
| GTIN Code                           | 6438045015804             |  |
| ETIM Product Class                  | EC001957                  |  |
| Length                              | 410 mm                    |  |
| Width                               | 290 mm                    |  |
| Height                              | 46 mm                     |  |
| Weight                              | 1,4 kg                    |  |
| Backup                              | 1h                        |  |
| Max Input Power VA                  | 4 VA                      |  |
| Nominal Supply Voltage              | 220-240 V, 50/60 Hz AC    |  |
| Protection Class                    |                           |  |
| IP Class                            | IP44                      |  |
| Temperature Range Min - Max         | -25+35 °C                 |  |
| Glow Wire Test of Plastic Materials | 650 °C                    |  |
| Viewing Distance                    | 40 m                      |  |
| Light Source                        | LED                       |  |
| Body Material                       | plastic                   |  |
| Aperture for Recess Mounting        | 53 x 415 mm               |  |
| Colour                              | RAL9003                   |  |
| Electrical Installation             | 2/3 x 2,5 mm <sup>2</sup> |  |