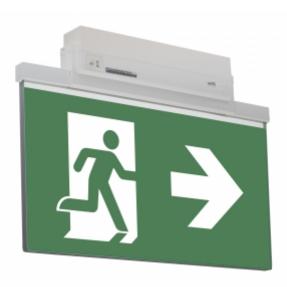

#### ESC 81 LED EMERGENCY EXIT LIGHT Y8192WM153

Self-contained ESCAP Emergency Exit Light with 1 h Super Capacitor and Lumi Test Self-testing with 2-sided pictogram, arrow left/right, 40 m viewing distance (Invidually packed TWS8192WM)

ESC 81 is an innovative LED exit light equipped with a light plate. It combines cutting edge technology with modern luminaire design.

Evenly illuminated light plates, low power consumption and slender looking luminaires are the result of Teknoware's pioneering, expertise in electronics and product design. Luminaire can be used as 1 or 2 sided, recess and surface mounted.

ESC 81 is particularly easy and fast to install thanks to a separate mounting piece, into which also the power supply is connected.

| Product Code                        | Y8192WM153                |  |
|-------------------------------------|---------------------------|--|
| Feature                             | Escap, Lumi Test          |  |
| Mounting (standard)                 | ceiling, wall             |  |
| Mounting (optional)                 | recess, flag, pendel      |  |
| Customs Code                        | 94056080                  |  |
| GTIN Code                           | 6438045015804             |  |
| ETIM Product Class                  | EC001957                  |  |
| Length                              | 410 mm                    |  |
| Width                               | 290 mm                    |  |
| Height                              | 46 mm                     |  |
| Weight                              | 1,4 kg                    |  |
| Backup                              | 1h                        |  |
| Max Input Power VA                  | 4 VA                      |  |
| Nominal Supply Voltage              | 220-240 V, 50/60 Hz AC    |  |
| Protection Class                    |                           |  |
| IP Class                            | IP44                      |  |
| Temperature Range Min - Max         | -25+35 °C                 |  |
| Glow Wire Test of Plastic Materials | 650 °C                    |  |
| Viewing Distance                    | 40 m                      |  |
| Light Source                        | LED                       |  |
| Body Material                       | plastic                   |  |
| Aperture for Recess Mounting        | 53 x 415 mm               |  |
| Colour                              | RAL9003                   |  |
| Electrical Installation             | 2/3 x 2,5 mm <sup>2</sup> |  |