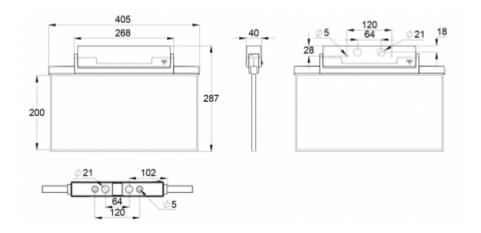

ESC 81 is particularly easy and fast to install thanks to a separate mounting piece, into which also the power supply is connected.

| Product Code                        | Y8192WM157                |
|-------------------------------------|---------------------------|
| Feature                             | Escap, Lumi Test          |
| Mounting (standard)                 | ceiling, wall             |
| Mounting (optional)                 | recess, flag, pendel      |
| Customs Code                        | 94056080                  |
| GTIN Code                           | 6438045016122             |
| ETIM Product Class                  | EC001957                  |
| Length                              | 410 mm                    |
| Width                               | 290 mm                    |
| Height                              | 46 mm                     |
| Weight                              | 1,4 kg                    |
| Backup                              | 1 h                       |
| Max Input Power VA                  | 4 VA                      |
| Nominal Supply Voltage              | 220-240 V, 50/60 Hz AC    |
| Protection Class                    | II                        |
| IP Class                            | IP44                      |
| Temperature Range Min - Max         | -25+35 °C                 |
| Glow Wire Test of Plastic Materials | 650 °C                    |
| Viewing Distance                    | 40 m                      |
| Light Source                        | LED                       |
| Body Material                       | plastic                   |
| Aperture for Recess Mounting        | 53 x 415 mm               |
| Colour                              | RAL9003                   |
| Electrical Installation             | 2/3 x 2,5 mm <sup>2</sup> |