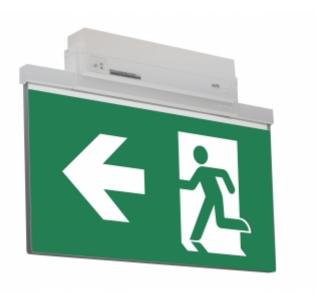

#### ESC 81 LED EMERGENCY EXIT LIGHT Y8192WM157

Self-contained ESCAP Emergency Exit Light with 1 h Super Capacitor and Lumi Test Self-testing with 1-sided pictogram, arrow left, 40 m viewing distance (Invidually packed TWS8192WM)

ESC 81 is an innovative LED exit light equipped with a light plate. It combines cutting edge technology with modern luminaire design.

Evenly illuminated light plates, low power consumption and slender looking luminaires are the result of Teknoware's pioneering, expertise in electronics and product design. Luminaire can be used as 1 or 2 sided, recess and surface mounted.

ESC 81 is particularly easy and fast to install thanks to a separate mounting piece, into which also the power supply is connected.

| Product Code                        | Y8192WM157                |
|-------------------------------------|---------------------------|
| Feature                             | Escap, Lumi Test          |
| Mounting (standard)                 | ceiling, wall             |
| Mounting (optional)                 | recess, flag, pendel      |
| Customs Code                        | 94056080                  |
| GTIN Code                           | 6438045016122             |
| ETIM Product Class                  | EC001957                  |
| Length                              | 410 mm                    |
| Width                               | 290 mm                    |
| Height                              | 46 mm                     |
| Weight                              | 1,4 kg                    |
| Backup                              | 1 h                       |
| Max Input Power VA                  | 4 VA                      |
| Nominal Supply Voltage              | 220-240 V, 50/60 Hz AC    |
| Protection Class                    | II                        |
| IP Class                            | IP44                      |
| Temperature Range Min - Max         | -25+35 °C                 |
| Glow Wire Test of Plastic Materials | 650 °C                    |
| Viewing Distance                    | 40 m                      |
| Light Source                        | LED                       |
| Body Material                       | plastic                   |
| Aperture for Recess Mounting        | 53 x 415 mm               |
| Colour                              | RAL9003                   |
| Electrical Installation             | 2/3 x 2,5 mm <sup>2</sup> |