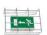

#### ESC 81 LED EMERGENCY EXIT LIGHT Y8192WM157

Self-contained ESCAP Emergency Exit Light with 1 h Super Capacitor and Lumi Test Self-testing with 1-sided pictogram, arrow left, 40 m viewing distance (Invidually packed TWS8192WM)

ESC 81 is an innovative LED exit light equipped with a light plate. It combines cutting edge technology with modern luminaire design.

Evenly illuminated light plates, low power consumption and slender looking luminaires are the result of Teknoware's pioneering, expertise in electronics and product design. Luminaire can be used as 1 or 2 sided, recess and surface mounted.

ESC 81 is particularly easy and fast to install thanks to a separate mounting piece, into which also the power supply is connected.

| Product Code                        | Y8192WM157                |
|-------------------------------------|---------------------------|
| Feature                             | Escap, Lumi Test          |
| Mounting (standard)                 | ceiling, wall             |
| Mounting (optional)                 | recess, flag, pendel      |
| Customs Code                        | 94056080                  |
| GTIN Code                           | 6438045016122             |
| ETIM Product Class                  | EC001957                  |
| Length                              | 410 mm                    |
| Width                               | 290 mm                    |
| Height                              | 46 mm                     |
| Weight                              | 1,4 kg                    |
| Backup                              | 1 h                       |
| Max Input Power VA                  | 4 VA                      |
| Nominal Supply Voltage              | 220-240 V, 50/60 Hz AC    |
| Protection Class                    | II                        |
| IP Class                            | IP44                      |
| Temperature Range Min - Max         | -25+35 °C                 |
| Glow Wire Test of Plastic Materials | 650 °C                    |
| Viewing Distance                    | 40 m                      |
| Light Source                        | LED                       |
| Body Material                       | plastic                   |
| Aperture for Recess Mounting        | 53 x 415 mm               |
| Colour                              | RAL9003                   |
| Electrical Installation             | 2/3 x 2,5 mm <sup>2</sup> |