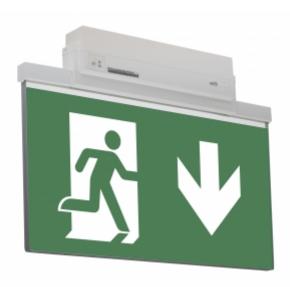

#### ESC 81 LED EMERGENCY EXIT LIGHT Y8192WM159

Self-contained ESCAP Emergency Exit Light with 1 h Super Capacitor and Lumi Test Self-testing with 1-sided pictogram, arrow down, 40 m viewing distance (Invidually packed TWS8192WM)

ESC 81 is an innovative LED exit light equipped with a light plate. It combines cutting edge technology with modern luminaire design.

Evenly illuminated light plates, low power consumption and slender looking luminaires are the result of Teknoware's pioneering, expertise in electronics and product design. Luminaire can be used as 1 or 2 sided, recess and surface mounted.

ESC 81 is particularly easy and fast to install thanks to a separate mounting piece, into which also the power supply is connected.

| Product Code                        | Y8192WM159                |
|-------------------------------------|---------------------------|
| Feature                             | Escap, Lumi Test          |
| Mounting (standard)                 | ceiling, wall             |
| Mounting (optional)                 | recess, flag, pendel      |
| Customs Code                        | 94056080                  |
| GTIN Code                           | 6438045016207             |
| ETIM Product Class                  | EC001957                  |
| Length                              | 410 mm                    |
| Width                               | 290 mm                    |
| Height                              | 46 mm                     |
| Weight                              | 1,4 kg                    |
| Backup                              | 1h                        |
| Max Input Power VA                  | 4 VA                      |
| Nominal Supply Voltage              | 220-240 V, 50/60 Hz AC    |
| Protection Class                    | II                        |
| IP Class                            | IP44                      |
| Temperature Range Min - Max         | -25+35 °C                 |
| Glow Wire Test of Plastic Materials | 650 °C                    |
| Viewing Distance                    | 40 m                      |
| Light Source                        | LED                       |
| Body Material                       | plastic                   |
| Aperture for Recess Mounting        | 53 x 415 mm               |
| Colour                              | RAL9003                   |
| Electrical Installation             | 2/3 x 2,5 mm <sup>2</sup> |