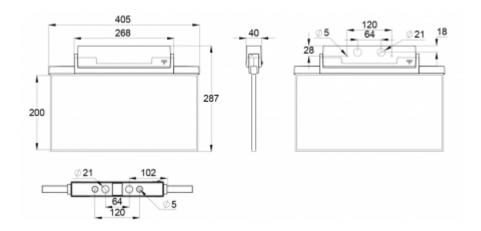

ESC 81 is particularly easy and fast to install thanks to a separate mounting piece, into which also the power supply is connected.

| Product Code                        | Y8192WM159                |
|-------------------------------------|---------------------------|
| Feature                             | Escap, Lumi Test          |
| Mounting (standard)                 | ceiling, wall             |
| Mounting (optional)                 | recess, flag, pendel      |
| Customs Code                        | 94056080                  |
| GTIN Code                           | 6438045016207             |
| ETIM Product Class                  | EC001957                  |
| Length                              | 410 mm                    |
| Width                               | 290 mm                    |
| Height                              | 46 mm                     |
| Weight                              | 1,4 kg                    |
| Backup                              | 1h                        |
| Max Input Power VA                  | 4 VA                      |
| Nominal Supply Voltage              | 220-240 V, 50/60 Hz AC    |
| Protection Class                    | II                        |
| IP Class                            | IP44                      |
| Temperature Range Min - Max         | -25+35 °C                 |
| Glow Wire Test of Plastic Materials | 650 °C                    |
| Viewing Distance                    | 40 m                      |
| Light Source                        | LED                       |
| Body Material                       | plastic                   |
| Aperture for Recess Mounting        | 53 x 415 mm               |
| Colour                              | RAL9003                   |
| Electrical Installation             | 2/3 x 2,5 mm <sup>2</sup> |