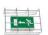

#### ESC 81 LED EMERGENCY EXIT LIGHT Y8192WM162

Self-contained ESCAP Emergency Exit Light with 1 h Super Capacitor and Lumi Test Self-testing with 1-sided pictogram, arrow up, 60 m viewing distance (Invidually packed TWS8192WM)

ESC 81 is an innovative LED exit light equipped with a light plate. It combines cutting edge technology with modern luminaire design.

Evenly illuminated light plates, low power consumption and slender looking luminaires are the result of Teknoware's pioneering, expertise in electronics and product design. Luminaire can be used as 1 or 2 sided, recess and surface mounted.