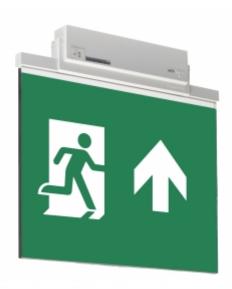

#### ESC 81 LED EMERGENCY EXIT LIGHT Y8192WM162

Self-contained ESCAP Emergency Exit Light with 1 h Super Capacitor and Lumi Test Self-testing with 1-sided pictogram, arrow up, 60 m viewing distance (Invidually packed TWS8192WM)

ESC 81 is an innovative LED exit light equipped with a light plate. It combines cutting edge technology with modern luminaire design.

Evenly illuminated light plates, low power consumption and slender looking luminaires are the result of Teknoware's pioneering, expertise in electronics and product design. Luminaire can be used as 1 or 2 sided, recess and surface mounted.