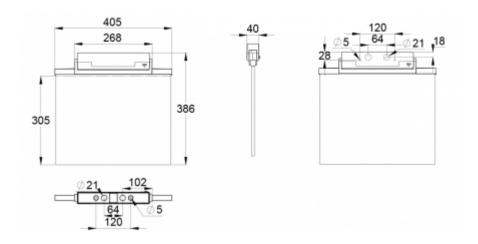

ESC 81 is particularly easy and fast to install thanks to a separate mounting piece, into which also the power supply is connected.

| Product Code                        | Y8192WM162                |
|-------------------------------------|---------------------------|
| Feature                             | Escap, Lumi Test          |
| Mounting (standard)                 | ceiling, wall             |
| Mounting (optional)                 | recess, flag, pendel      |
| Customs Code                        | 94056080                  |
| GTIN Code                           | 6438045016849             |
| ETIM Product Class                  | EC001957                  |
| Length                              | 410 mm                    |
| Width                               | 390 mm                    |
| Height                              | 46 mm                     |
| Weight                              | 1,4 kg                    |
| Backup                              | 1h                        |
| Max Input Power VA                  | 4 VA                      |
| Nominal Supply Voltage              | 220-240 V, 50/60 Hz AC    |
| Protection Class                    | II                        |
| IP Class                            | IP44                      |
| Temperature Range Min - Max         | -25+35 °C                 |
| Glow Wire Test of Plastic Materials | 650 °C                    |
| Viewing Distance                    | 60 m                      |
| Light Source                        | LED                       |
| Body Material                       | plastic                   |
| Aperture for Recess Mounting        | 53 x 415 mm               |
| Colour                              | RAL9003                   |
| Electrical Installation             | 2/3 x 2,5 mm <sup>2</sup> |