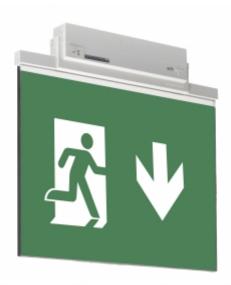

#### ESC 81 LED EMERGENCY EXIT LIGHT Y8192WM165

Self-contained ESCAP Emergency Exit Light with 1 h Super Capacitor and Lumi Test Self-testing with 2-sided pictogram, arrow down, 60 m viewing distance (Invidually packed TWS8192WM)

ESC 81 is an innovative LED exit light equipped with a light plate. It combines cutting edge technology with modern luminaire design.

Evenly illuminated light plates, low power consumption and slender looking luminaires are the result of Teknoware's pioneering, expertise in electronics and product design. Luminaire can be used as 1 or 2 sided, recess and surface mounted.

ESC 81 is particularly easy and fast to install thanks to a separate mounting piece, into which also the power supply is connected.

| Product Code                        | Y8192WM165                |  |
|-------------------------------------|---------------------------|--|
| Feature                             | Escap, Lumi Test          |  |
| Mounting (standard)                 | ceiling, wall             |  |
| Mounting (optional)                 | recess, flag, pendel      |  |
| Customs Code                        | 94056080                  |  |
| GTIN Code                           | 6438045016443             |  |
| ETIM Product Class                  | EC001957                  |  |
| Length                              | 410 mm                    |  |
| Width                               | 390 mm                    |  |
| Height                              | 46 mm                     |  |
| Weight                              | 1,4 kg                    |  |
| Backup                              | 1h                        |  |
| Max Input Power VA                  | 4 VA                      |  |
| Nominal Supply Voltage              | 220-240 V, 50/60 Hz AC    |  |
| Protection Class                    |                           |  |
| IP Class                            | IP44                      |  |
| Temperature Range Min - Max         | -25+35 °C                 |  |
| Glow Wire Test of Plastic Materials | 650 °C                    |  |
| Viewing Distance                    | 60 m                      |  |
| Light Source                        | LED                       |  |
| Body Material                       | plastic                   |  |
| Aperture for Recess Mounting        | 53 x 415 mm               |  |
| Colour                              | RAL9003                   |  |
| Electrical Installation             | 2/3 x 2,5 mm <sup>2</sup> |  |