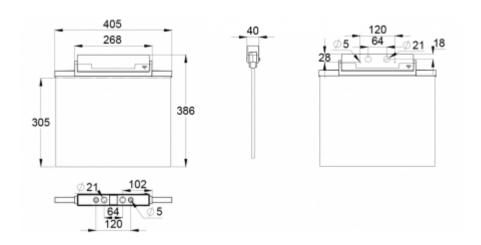

ESC 81 is particularly easy and fast to install thanks to a separate mounting piece, into which also the power supply is connected.

| Product Code                        | Y8192WM165                |  |
|-------------------------------------|---------------------------|--|
| Feature                             | Escap, Lumi Test          |  |
| Mounting (standard)                 | ceiling, wall             |  |
| Mounting (optional)                 | recess, flag, pendel      |  |
| Customs Code                        | 94056080                  |  |
| GTIN Code                           | 6438045016443             |  |
| ETIM Product Class                  | EC001957                  |  |
| Length                              | 410 mm                    |  |
| Width                               | 390 mm                    |  |
| Height                              | 46 mm                     |  |
| Weight                              | 1,4 kg                    |  |
| Backup                              | 1h                        |  |
| Max Input Power VA                  | 4 VA                      |  |
| Nominal Supply Voltage              | 220-240 V, 50/60 Hz AC    |  |
| Protection Class                    |                           |  |
| IP Class                            | IP44                      |  |
| Temperature Range Min - Max         | -25+35 °C                 |  |
| Glow Wire Test of Plastic Materials | 650 °C                    |  |
| Viewing Distance                    | 60 m                      |  |
| Light Source                        | LED                       |  |
| Body Material                       | plastic                   |  |
| Aperture for Recess Mounting        | 53 x 415 mm               |  |
| Colour                              | RAL9003                   |  |
| Electrical Installation             | 2/3 x 2,5 mm <sup>2</sup> |  |