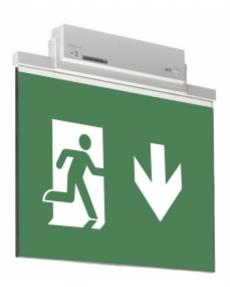

#### ESC 81 LED EMERGENCY EXIT LIGHT Y8192WM169

Self-contained ESCAP Emergency Exit Light with 1 h Super Capacitor and Lumi Test Self-testing with 1-sided pictogram, arrow down, 60 m viewing distance (Invidually packed TWS8192WM)

ESC 81 is an innovative LED exit light equipped with a light plate. It combines cutting edge technology with modern luminaire design.

Evenly illuminated light plates, low power consumption and slender looking luminaires are the result of Teknoware's pioneering, expertise in electronics and product design. Luminaire can be used as 1 or 2 sided, recess and surface mounted.

ESC 81 is particularly easy and fast to install thanks to a separate mounting piece, into which also the power supply is connected.

| Product Code                        | Y8192WM169                |  |
|-------------------------------------|---------------------------|--|
| Feature                             | Escap, Lumi Test          |  |
| Mounting (standard)                 | ceiling, wall             |  |
| Mounting (optional)                 | recess, flag, pendel      |  |
| Customs Code                        | 94056080                  |  |
| GTIN Code                           | 6438045016764             |  |
| ETIM Product Class                  | EC001957                  |  |
| Length                              | 410 mm                    |  |
| Width                               | 390 mm                    |  |
| Height                              | 46 mm                     |  |
| Weight                              | 1,4 kg                    |  |
| Backup                              | 1h                        |  |
| Max Input Power VA                  | 4 VA                      |  |
| Nominal Supply Voltage              | 220-240 V, 50/60 Hz AC    |  |
| Protection Class                    | II                        |  |
| IP Class                            | IP44                      |  |
| Temperature Range Min - Max         | -25+35 °C                 |  |
| Glow Wire Test of Plastic Materials | 650 °C                    |  |
| Viewing Distance                    | 60 m                      |  |
| Light Source                        | LED                       |  |
| Body Material                       | plastic                   |  |
| Aperture for Recess Mounting        | 53 x 415 mm               |  |
| Colour                              | RAL9003                   |  |
| Electrical Installation             | 2/3 x 2,5 mm <sup>2</sup> |  |