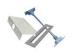

# OPTIONAL MOUNTING ACCESSORIES FOR EMERGENCY EXIT LIGHTS

| Product Code | Product Name                   | Compatible Product Groups                                                                |
|--------------|--------------------------------|------------------------------------------------------------------------------------------|
| TWT9000      | Suspension bracket TWT9000     | ESC 90 Emergency Exit Lights, ESC 80 Emergency Exit Lights, ESC 81 Emergency Exit Lights |
| TWT8101      | Recess mounting frame TWT8101  | ESC 81 Emergency Exit Lights                                                             |
| TWT8101B     | Recess mounting frame TWT8101B | ESC 81 Emergency Exit Lights                                                             |
| TWT8102      | Flag bracket TWT8102           | ESC 81 Emergency Exit Lights                                                             |