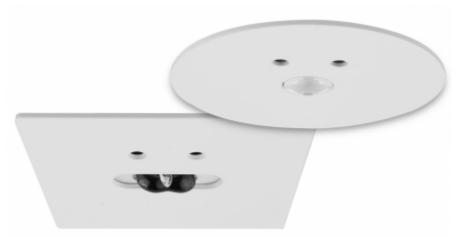

### SLIMSPOT II: LINE LOWBAY

Slimspot II is a recessed emergency light that is effective and seamless. It has an elegant and minimalist appearance, so it blends in with the surroundings and architecture. The broad Slimspot II product family and range of optics offers many options to suit a variety of applications and systems. Slimspot II is designed for indoor lighting, and it has durable metal framing. The standard colour of the luminaire is white. On request, it is also possible to order Slimspot II in black and grey to match the surrounding environment.

The Slimspot II Line Lowbay provides a long and narrow pattern that illuminates escape routes efficiently.

for escape routes

self-contained or centrally supplied depending on model

IP rating: IP20

installation: recess-mounted

material: metal framing

standard colour: white (RAL 9003)

optional colours: black (RAL 9005) and grey (RAL 9006)

SELF-CONTAINED ESCAP EMERGENCY LIGHTS WITH SUPER

CAPACITOR AND SELF-TESTING

| Product Code | Nominal Supply Voltage | Feature          | Backup (h) | Form |
|--------------|------------------------|------------------|------------|------|
| TWS6192WM    | 220-240 V, 50/60 Hz AC | Escap, Lumi Test | 1          |      |
| TWS6192WM4   | 220-240 V, 50/60 Hz AC | Escap, Lumi Test | 1          |      |
| TWSA192WM4   | 220-240 V, 50/60 Hz AC | Escap, Lumi Test | 1          |      |
| TWSA192WM    | 220-240 V, 50/60 Hz AC | Escap, Lumi Test | 1          |      |