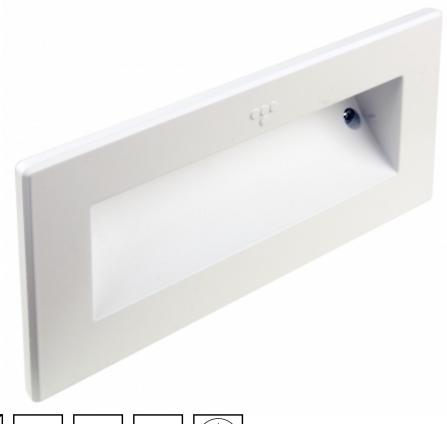

## STEP - EMERGENCY LIGHT

Addressable 24-230 V centrally supplied LED emergency light.

Stylish and inconspicuous, the STEP emergency light is specifically designed for use on stairs and other areas where luminaires are to be installed close to the floor. This luminaire is well suited to, for example, theatres and hospitals, were there is a specific need to keep emergency lighting close to the floor.