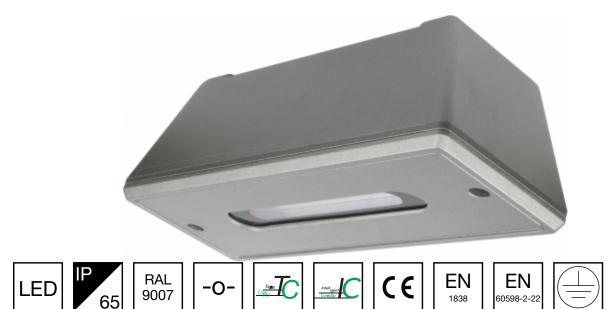

## STAMINA: ZONE HIGHOUTPUT

Stamina Zone Highoutput is a versatile and durable emergency light that is designed to be used outdoors in demanding industrial environments, such as tunnels, carports, garages, and loading platforms. Wherever there's a need for a stylish but sturdy luminaire to withstand cold and rough conditions, Stamina is the best choice for you.

Stamina has an impact resistant cast aluminium body (IK10) and it is dust- and waterproof (IP65). Stamina's standard colour is graphite grey (RAL 9007). On request, it is also possible to have Stamina in any RAL-colour you like to match the surrounding environment. Stamina can also be used for general lighting.