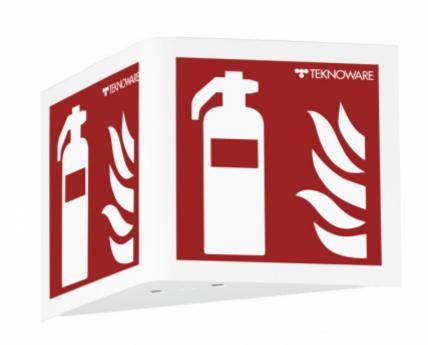

## FIND EMERGENCY SIGN LIGHT

Teknowere Find is an emergency sign light that guides you to the location of fire and safety equipment. Find indicates the equipment below the light, and it has a downlight which illuminates the equipment during power outages. There are several standard pictograms, and custom-made pictograms are available on demand.

10-year warranty for Escap type lights with supercapacitor back-up.

Built-in emergency light: In cases of power outage, the downlight illuminates with 5 lux.

Various standard pictograms, custom-made pictograms are available on demand.

Viewing angle: 180°, visible from the front and both sides.

Protection rating: IP44.

Frame: Powder-coated steel.

SELF-CONTAINED ESCAP EMERGENCY EXIT LIGHTS WITH SUPER

CAPACITOR AND SELF-TESTING

| Product Code | Nominal Supply Voltage | Pictogram | Pictogram Info | Backup (h) |
|--------------|------------------------|-----------|----------------|------------|
| TWSA392WM    | 220-240 V, 50/60 Hz AC |           |                | 1          |