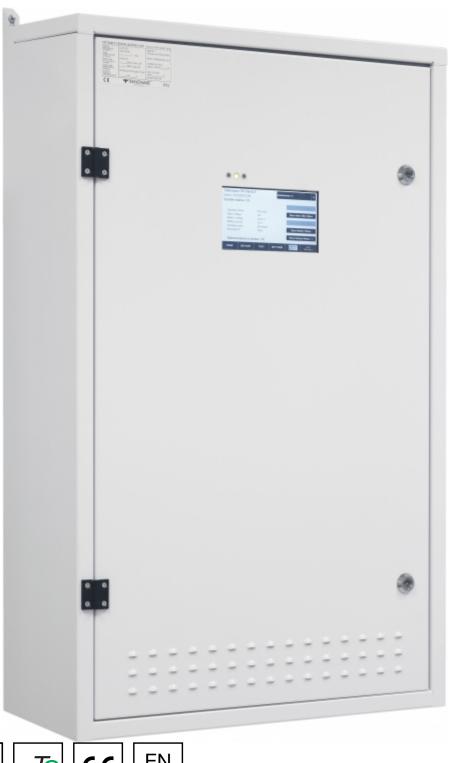

## TKT76C CENTRAL BATTERY SYSTEMS

The central battery system in the TKT7 series offers an efficient, high-tech emergency lighting solution. You can easily modify the system according to your needs, making the new TKT7 series a truly flexible choice. The TKT7 series has a bright touch screen and logical user interface, so it is easy to use. It also has

The central battery system in the TKT76C series is particularly suitable for medium-sized buildings. You can choose from models ranging from 4 to 24 output circuits. The maximum battery capacity is 150 Ah.