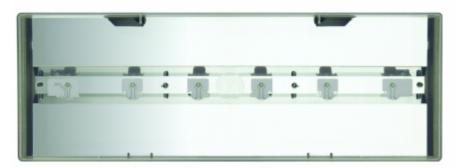

## SAFE 82 EMERGENCY LIGHTS

SAFE 82 is a high ceiling area LED emergency light, with ceiling and wall mounting as standard. SAFE 82 can be installed at a height of 4-20 meters.

SAFE 82 is particularly easy and quick to install thanks to a separate mounting plate.

SAFE 82 family of luminaires are splash water proof and suitable for damp areas and, for example, parking halls and outdoor roofed shelters.