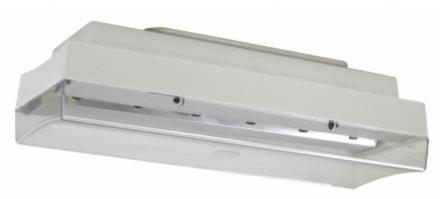

## SAFE 82 EMERGENCY LIGHTS

SAFE 82 is a high ceiling area LED emergency light, with ceiling and wall mounting as standard. SAFE 82 can be installed at a height of 4-20 meters.

SAFE 82 is particularly easy and quick to install thanks to a separate mounting plate.

SAFE 82 family of luminaires are splash water proof and suitable for damp areas and, for example, parking halls and outdoor roofed shelters.