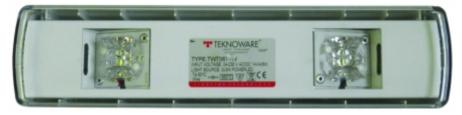

#### SAFE 6 EMERGENCY LIGHTS

SAFE 6 is Teknoware's LED emergency light for areas with 2,5-10 meters high ceilings. The plastic bodied emergency light can be ceiling, wall and flag mounted.

SAFE 6 is splash proof, so the luminaires are suitable for damp locations, for example for parking hall and outdoor roofed shelters.

SAFE 6 emergency light is suitable for open areas. It also works as emergency light for escape routes with a separate lens set.