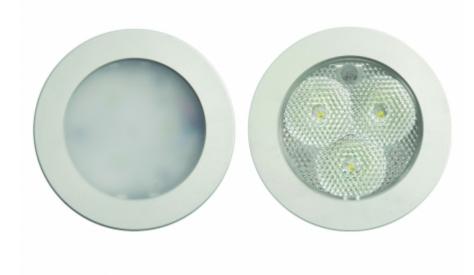

## TRISPOT EMERGENCY LIGHTS

Trispot LED emergency light is compact and stylish. It has a machined and anodized aluminium body, which gives a special exemplary appearance.

TWT75 is designed to illuminate particularly high areas. It uses the latest LED technology. The luminaires lighting pattern illuminates open areas effectively and allows for a high installation height.

Low areas and open spaces suit TWT76, whose optics are designed to provide a broad and uniform light pattern.