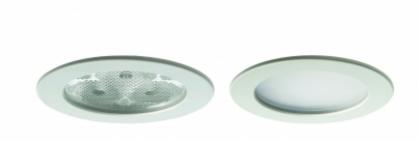

## TRISPOT EMERGENCY LIGHTS

Trispot LED emergency light is compact and stylish. It has a machined and anodized aluminium body, which gives a special exemplary appearance.

TWT75 is designed to illuminate particularly high areas. It uses the latest LED technology. The luminaires lighting pattern illuminates open areas effectively and allows for a high installation height.

Low areas and open spaces suit TWT76, whose optics are designed to provide a broad and uniform light pattern.