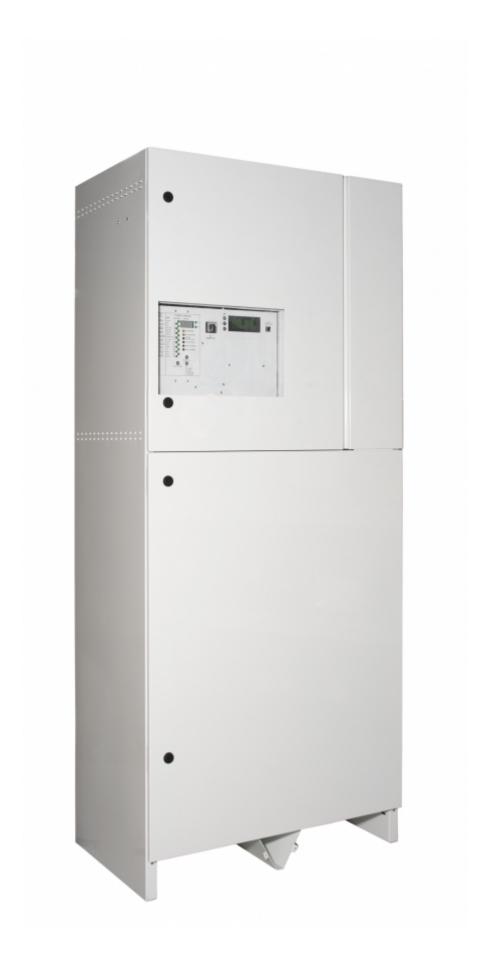

## TKT68C CENTRAL BATTERY SYSTEMS

We reserve the rights to make modifications without notice.

Copyright © 2024 Teknoware. All rights reserved.

Date: May 06, 2024 | Source: teknoware.fi/en/emergency-lighting/central-battery-systems/central-battery-systems-product-families/tkt68c-central-battery-systems

ADDRESSABLE 230 V CENTRAL BATTERY SYSTEMS

Central battery system in TKT68 series offers a space saving and efficient emergency lighting solution. Central battery systems include space for batteries, so it is suitable to be placed in locations where space is limited.

We recommend TKT68 series especially for medium sized and large buildings. TKT68XXC also allows the decentralization of central battery systems to several independent areas. TKT68 is quick to assemble as the terminals are conveniently located on the upper side of the unit and the fuses of the output circuits are at the terminals.