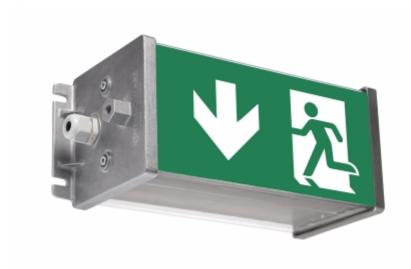

## ROBUST EXIT EMERGENCY EXIT LIGHTS

Teknoware's metal bodied Robust Exit is a surface mounted LED exit light.

High IP class and especially robust construction make the Robust Exit exit light ideal for demanding conditions. It resists water as well as dust.

Among others, the Länsimetro subway tunnels in Finland are using Robust Exit luminaires.