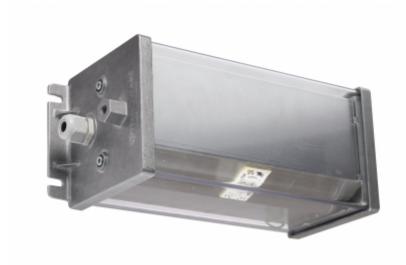

## **ROBUST 95 EMERGENCY LIGHTS**

Robust 95 is a LED emergency light for surface mounting to the wall. It has an especially robust design and a metal body.

With their high IP class and a very rugged construction, the luminaires are suitable for demanding environments, such as damp locations, industry and tunnels.